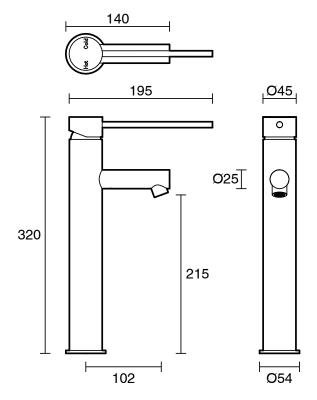

|
| Max Continuous Working Temperature (deg C)                  | 80                                           |
| Min Continuous Working Temperature (deg C)                  | 5                                            |
| Hot Water Unit Suitability                                  | Gravity Feed;Storage<br>Tank;Continuous Flow |
| WARRANTY                                                    |                                              |
| Warranty - Domestic Use (Years)                             | 15                                           |
| Spare Parts & Labour (Years)                                | 15                                           |
| Please refer to Warranty Page for full Terms and Conditions |                                              |







Dimensions are nominal measurements only.

## **CLEANING RECOMMENDATIONS:**

We recommend the use of soapy water or approved cleaners. This product should not be cleaned with abrasive materials. Damage caused by any improper treatment is not covered by the product warranty. Refer to Warranty Conditions