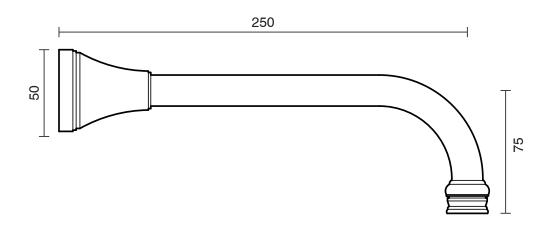

| 150 - 500 kPa                |
| Maximum Continuous Working Temperature                      | 80 deg C                     |
| Suitable for Storage Tank Hot Water                         | Yes                          |
| Suitable for Continuous Flow Hot Water                      | Yes                          |
| Suitable for Gravity Feed Hot Water                         | No                           |
| WARRANTY                                                    |                              |
| Warranty - Domestic Use                                     | 10 Years                     |
| Spare Parts & Labour                                        | 12 Months                    |
| Please refer to Warranty Page for full Terms and Conditions |                              |





Dimensions are nominal measurements only.

## **CLEANING RECOMMENDATIONS:**

We recommend the use of soapy water or approved cleaners. This product should not be cleaned with abrasive materials. Damage caused by any improper treatment is not covered by the product warranty. Refer to Warranty Conditions