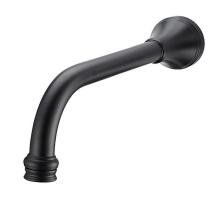

## Kado Era Wall Bath Outlet 250mm Matte Black

## 2263732

| SPECIFICATIONS                                              |                              |
|-------------------------------------------------------------|------------------------------|
| Recommended Use                                             | Domestic, Hotel & Commercial |
| Colour                                                      | Matte Black                  |
| Finish                                                      | Matte                        |
| Material                                                    | DR Brass                     |
| Recommended Pressure Range                                  | 150 - 500 kPa                |
| Maximum Continuous Working Temperature                      | 80 deg C                     |
| Suitable for Storage Tank Hot Water                         | Yes                          |
| Suitable for Continuous Flow Hot Water                      | Yes                          |
| Suitable for Gravity Feed Hot Water                         | No                           |
| WARRANTY                                                    |                              |
| Warranty - Domestic Use                                     | 10 Years                     |
| Spare Parts & Labour                                        | 12 Months                    |
| Please refer to Warranty Page for full Terms and Conditions |                              |