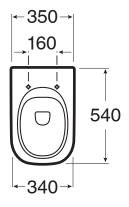

## Roca The Gap Rimless Back to Wall Pan White (4\*)

| SPECIFICATIONS                                              |                                                                          |
|-------------------------------------------------------------|--------------------------------------------------------------------------|
| Recommended Use                                             | Domestic, Hotel & Commercial                                             |
| Material                                                    | Vitreous China                                                           |
| Colour                                                      | White                                                                    |
| Weight of Pan                                               | 24.2kg                                                                   |
| Toilet Seat                                                 | Soft Close Quick Release                                                 |
| Rim Configuration                                           | Rimless                                                                  |
| Set Out                                                     | S Trap 95mm<br>P Trap 180mm                                              |
| Outlet Type                                                 | Universal S & P<br>Converts to S Trap using plastic<br>S-Bend (included) |
| WARRANTY                                                    |                                                                          |
| Warranty - Domestic Use                                     | 15 Years                                                                 |
| Spare Parts & Labour                                        | 12 Months                                                                |
| Please refer to Warranty Page for full Terms and Conditions |                                                                          |

Dimensions are nominal measurements only.

Disclaimer: Products in this specification manual must by regulation be installed by licensed and registered trade people. The manufacturer/distributor reserves the right to vary specifications or delete models from their range without prior notification. Dimensions are nominal measurements only. Dimensions and set-outs listed are correct at time of publication however the manufacturer/distributor takes no responsibility for printing errors.