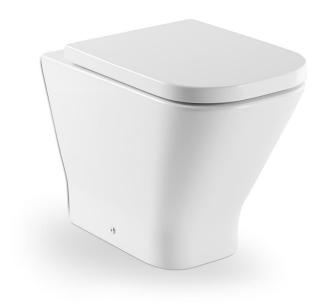

## Roca The Gap Rimless Back to Wall Pan White (4\*)

| SPECIFICATIONS                                              |                                                                          |
|-------------------------------------------------------------|--------------------------------------------------------------------------|
| Recommended Use                                             | Domestic, Hotel & Commercial                                             |
| Material                                                    | Vitreous China                                                           |
| Colour                                                      | White                                                                    |
| Weight of Pan                                               | 24.2kg                                                                   |
| Toilet Seat                                                 | Soft Close Quick Release                                                 |
| Rim Configuration                                           | Rimless                                                                  |
| Set Out                                                     | S Trap 95mm<br>P Trap 180mm                                              |
| Outlet Type                                                 | Universal S & P<br>Converts to S Trap using plastic<br>S-Bend (included) |
| WARRANTY                                                    |                                                                          |
| Warranty - Domestic Use                                     | 15 Years                                                                 |
| Spare Parts & Labour                                        | 12 Months                                                                |
| Please refer to Warranty Page for full Terms and Conditions |                                                                          |