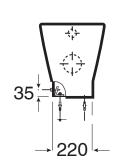

## Roca The Gap Rimless Back to Wall Pan White (4\*)

| SPECIFICATIONS                                              |                                                                          |
|-------------------------------------------------------------|--------------------------------------------------------------------------|
| Recommended Use                                             | Domestic, Hotel & Commercial                                             |
| Material                                                    | Vitreous China                                                           |
| Colour                                                      | White                                                                    |
| Weight of Pan                                               | 24.2kg                                                                   |
| Toilet Seat                                                 | Soft Close Quick Release                                                 |
| Rim Configuration                                           | Rimless                                                                  |
| Set Out                                                     | S Trap 95mm<br>P Trap 180mm                                              |
| Outlet Type                                                 | Universal S & P<br>Converts to S Trap using plastic<br>S-Bend (included) |
| WARRANTY                                                    |                                                                          |
| Warranty - Domestic Use                                     | 15 Years                                                                 |
| Spare Parts & Labour                                        | 12 Months                                                                |
| Please refer to Warranty Page for full Terms and Conditions |                                                                          |

Dimensions are nominal measurements only.

Disclaimer: Products in this specification manual must by regulation be installed by licensed and registered trade people. The manufacturer/distributor reserves the right to vary specifications or delete models from their range without prior notification. Dimensions are nominal measurements only. Dimensions and set-outs listed are correct at time of publication however the manufacturer/distributor takes no responsibility for printing errors.