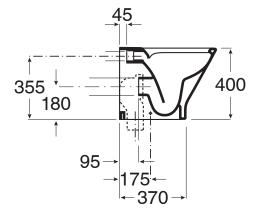

## Roca The Gap Rimless Back to Wall Pan White (4\*)

| SPECIFICATIONS                                              |                                                                          |
|-------------------------------------------------------------|--------------------------------------------------------------------------|
| Recommended Use                                             | Domestic, Hotel & Commercial                                             |
| Material                                                    | Vitreous China                                                           |
| Colour                                                      | White                                                                    |
| Weight of Pan                                               | 24.2kg                                                                   |
| Toilet Seat                                                 | Soft Close Quick Release                                                 |
| Rim Configuration                                           | Rimless                                                                  |
| Set Out                                                     | S Trap 95mm<br>P Trap 180mm                                              |
| Outlet Type                                                 | Universal S & P<br>Converts to S Trap using plastic<br>S-Bend (included) |
| WARRANTY                                                    |                                                                          |
| Warranty - Domestic Use                                     | 15 Years                                                                 |
| Spare Parts & Labour                                        | 12 Months                                                                |
| Please refer to Warranty Page for full Terms and Conditions |                                                                          |

Dimensions are nominal measurements only.

Disclaimer: Products in this specification manual must by regulation be installed by licensed and registered trade people. The manufacturer/distributor reserves the right to vary specifications or delete models from their range without prior notification. Dimensions are nominal measurements only. Dimensions and set-outs listed are correct at time of publication however the manufacturer/distributor takes no responsibility for printing errors.