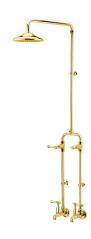

| 150 - 500 kPa                |
| Maximum Continuous Working Temperature                      | 80 deg C                     |
| Suitable for Storage Tank Hot Water                         | Yes                          |
| Suitable for Continuous Flow Hot Water                      | Yes                          |
| Suitable for Gravity Feed Hot Water                         | No                           |
| WARRANTY                                                    |                              |
| Warranty - Domestic Use                                     | 10 Years                     |
| Spare Parts & Labour                                        | 12 Months                    |
| Please refer to Warranty Page for full Terms and Conditions |                              |







Dimensions are nominal measurements only.

## **CLEANING RECOMMENDATIONS:**

We recommend the use of soapy water or approved cleaners. This product should not be cleaned with abrasive materials. Damage caused by any improper treatment is not covered by the product warranty. Refer to Warranty Conditions