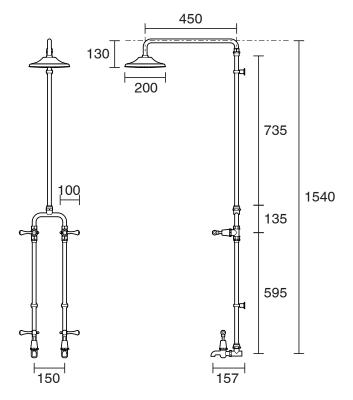

| 150 - 500 kPa                |
| Maximum Continuous Working Temperature                      | 80 deg C                     |
| Suitable for Storage Tank Hot Water                         | Yes                          |
| Suitable for Continuous Flow Hot Water                      | Yes                          |
| Suitable for Gravity Feed Hot Water                         | No                           |
| WARRANTY                                                    |                              |
| Warranty - Domestic Use                                     | 10 Years                     |
| Spare Parts & Labour                                        | 12 Months                    |
| Please refer to Warranty Page for full Terms and Conditions |                              |







Dimensions are nominal measurements only.

## **CLEANING RECOMMENDATIONS:**

We recommend the use of soapy water or approved cleaners. This product should not be cleaned with abrasive materials. Damage caused by any improper treatment is not covered by the product warranty. Refer to Warranty Conditions