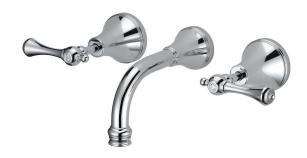

| 150 - 500 kPa                |
| Maximum Continuous Working Temperature                      | 80 deg C                     |
| Suitable for Storage Tank Hot Water                         | Yes                          |
| Suitable for Continuous Flow Hot Water                      | Yes                          |
| Suitable for Gravity Feed Hot Water                         | No                           |
| WARRANTY                                                    |                              |
| Warranty - Domestic Use                                     | 10 Years                     |
| Spare Parts & Labour                                        | 12 Months                    |
| Please refer to Warranty Page for full Terms and Conditions |                              |







Dimensions are nominal measurements only.

## **CLEANING RECOMMENDATIONS:**

We recommend the use of soapy water or approved cleaners. This product should not be cleaned with abrasive materials. Damage caused by any improper treatment is not covered by the product warranty. Refer to Warranty Conditions