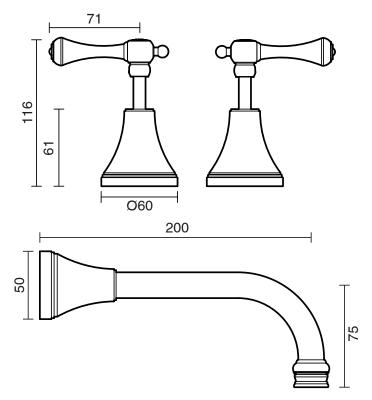

## Kado Era Wall Basin Set 200mm Lever Handle Chrome (5 Star)

Dimensions are nominal measurements only.