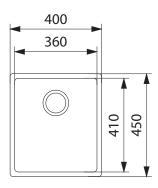

| Recommended use       Domestic         Material       Stainless steel         Formation       Welded         Tap Holes       N/A         Dimensions       400 x 450 mm         Bowl Size       360 x 410 x 200 mm/28 L         Cut Out       Template         Cabinet Size       450 mm         Waste Outlet       90 mm         Features       Waste to rear, sound deadening pads, bowl insulation, fast fix installation system         Accessories       Included accessories: Please refer to website for more information | SPECIFICATIONS   |                                                                    |
|---------------------------------------------------------------------------------------------------------------------------------------------------------------------------------------------------------------------------------------------------------------------------------------------------------------------------------------------------------------------------------------------------------------------------------------------------------------------------------------------------------------------------------|------------------|--------------------------------------------------------------------|
| Formation  Welded  Tap Holes  N/A  Dimensions  400 x 450 mm  Bowl Size  360 x 410 x 200 mm/28 L  Cut Out  Template  Cabinet Size  450 mm  Waste Outlet  90 mm  Features  Waste to rear, sound deadening pads, bowl insulation, fast fix installation system  Accessories  Included accessories: Please refer to website for                                                                                                                                                                                                     | Recommended use  | Domestic                                                           |
| Tap Holes  N/A  Dimensions  400 x 450 mm  Bowl Size  360 x 410 x 200 mm/28 L  Cut Out  Template  Cabinet Size  450 mm  Waste Outlet  90 mm  Features  Waste to rear, sound deadening pads, bowl insulation, fast fix installation system  Accessories  Included accessories: Please refer to website for                                                                                                                                                                                                                        | Material         | Stainless steel                                                    |
| Dimensions 400 x 450 mm  Bowl Size 360 x 410 x 200 mm/28 L  Cut Out Template  Cabinet Size 450 mm  Waste Outlet 90 mm  Features Waste to rear, sound deadening pads, bowl insulation, fast fix installation system  Accessories Included accessories: Please refer to website for                                                                                                                                                                                                                                               | Formation        | Welded                                                             |
| Bowl Size 360 x 410 x 200 mm/28 L  Cut Out Template  Cabinet Size 450 mm  Waste Outlet 90 mm  Features Waste to rear, sound deadening pads, bowl insulation, fast fix installation system  Accessories Included accessories: Please refer to website for                                                                                                                                                                                                                                                                        | Tap Holes        | N/A                                                                |
| Cut Out Template  Cabinet Size 450 mm  Waste Outlet 90 mm  Features Waste to rear, sound deadening pads, bowl insulation, fast fix installation system  Accessories Included accessories: Please refer to website for                                                                                                                                                                                                                                                                                                           | Dimensions       | 400 x 450 mm                                                       |
| Cabinet Size 450 mm  Waste Outlet 90 mm  Features Waste to rear, sound deadening pads, bowl insulation, fast fix installation system  Accessories Included accessories: Please refer to website for                                                                                                                                                                                                                                                                                                                             | Bowl Size        | 360 x 410 x 200 mm/28 L                                            |
| Waste Outlet 90 mm  Features Waste to rear, sound deadening pads, bowl insulation, fast fix installation system  Accessories Included accessories: Please refer to website for                                                                                                                                                                                                                                                                                                                                                  | Cut Out          | Template                                                           |
| Features Waste to rear, sound deadening pads, bowl insulation, fast fix installation system  Accessories Included accessories: Please refer to website for                                                                                                                                                                                                                                                                                                                                                                      | Cabinet Size     | 450 mm                                                             |
| insulation, fast fix installation system  Accessories Included accessories: Please refer to website for                                                                                                                                                                                                                                                                                                                                                                                                                         | Waste Outlet     | 90 mm                                                              |
| Accessories Included accessories: Please refer to website for more information                                                                                                                                                                                                                                                                                                                                                                                                                                                  | Features         |                                                                    |
|                                                                                                                                                                                                                                                                                                                                                                                                                                                                                                                                 | Accessories      | Included accessories: Please refer to website for more information |
| Models available BXX 210-50 BXX 220-36/36 BXX 210-68                                                                                                                                                                                                                                                                                                                                                                                                                                                                            | Models available | BXX 220-36/36                                                      |