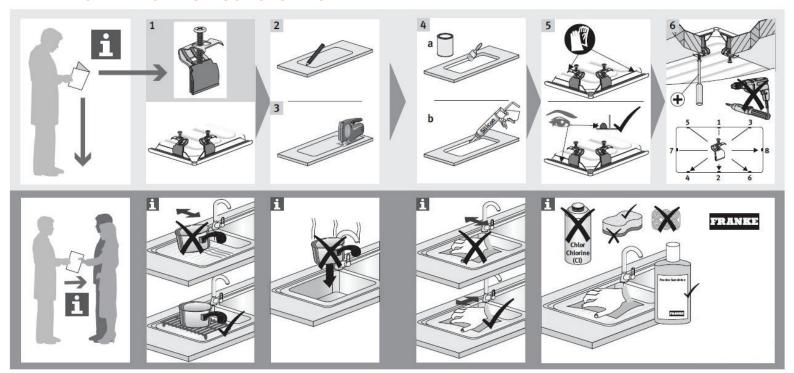

#### **INSTALLATION INSTRUCTIONS - INSET**

# FRANKE BOW SINGLE BOWL INSET/UNDERMOUNT/FLUSHMOUNT SINK - BXX 210-36