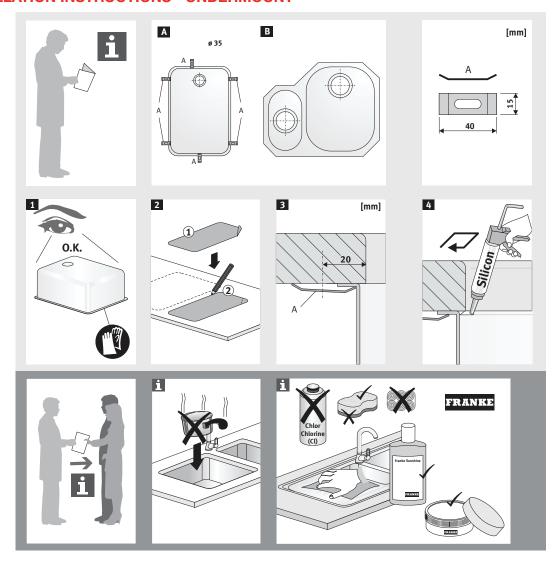

#### **INSTALLATION INSTRUCTIONS - UNDERMOUNT**

# FRANKE BOW SINGLE BOWL INSET/UNDERMOUNT/FLUSHMOUNT SINK - BXX 210-36