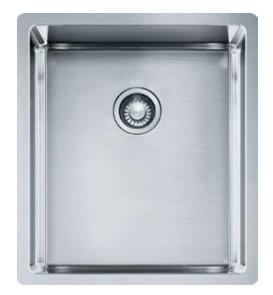

### **FRANKE BOW SINGLE BOWL**

### **INSET/UNDERMOUNT/FLUSHMOUNT SINK - BXX 210-36**

| FEATURES           |                                                      |
|--------------------|------------------------------------------------------|
| Model              | BXX 210-36                                           |
| Bowl configuration | Single bowl                                          |
| Bowl(s)            | Stainless steel with cr=12 mm corners and rear waste |
| Finish             | Stainless steel                                      |
| Fixing             | Fixing clips                                         |
| Colours            | N/A                                                  |