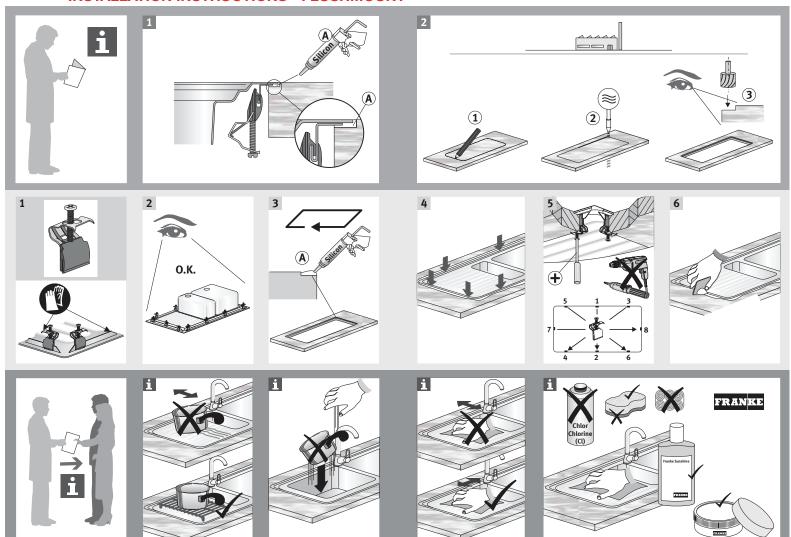

#### **INSTALLATION INSTRUCTIONS - INSET**

#### **INSTALLATION INSTRUCTIONS - UNDERMOUNT**

#### **INSTALLATION INSTRUCTIONS - FLUSHMOUNT**