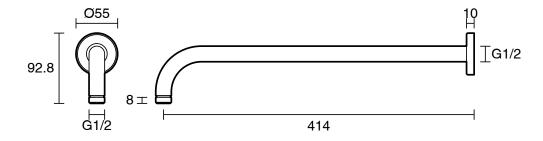

| Matte Black                  |
| Max Continuous Working Pressure (kPa)                       | 500                          |
| Max Continuous Working Temperature (deg C)                  | 60                           |
| Hot Water Unit Suitability                                  | Storage Tank;Continuous Flow |
| WARRANTY                                                    |                              |
| Warranty - Domestic Use (Years)                             | 15                           |
| Spare Parts & Labour (Years)                                | 1                            |
| Please refer to Warranty Page for full Terms and Conditions |                              |
|                                                             |                              |



Dimensions are nominal measurements only.

## **CLEANING RECOMMENDATIONS:**

We recommend the use of soapy water or approved cleaners. This product should not be cleaned with abrasive materials. Damage caused by any improper treatment is not covered by the product warranty. Refer to Warranty Conditions

Disclaimer: Products in this specification manual must by regulation be installed by licensed and registered trade people. The manufacturer/distributor reserves the right to vary specifications or delete models from their range without prior notification. Dimensions are nominal measurements only. Dimensions and set-outs listed are correct at time of publication however the manufacturer/distributor takes no responsibility for printing errors.

Published 08/11/2024

To see the complete Roca