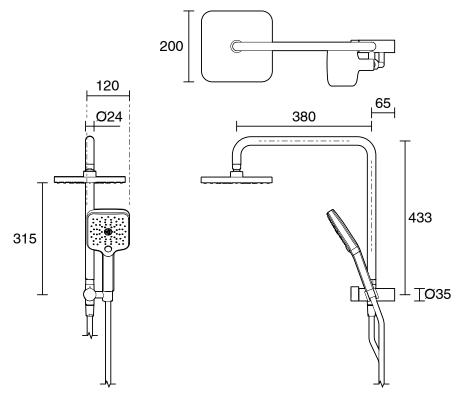

-------------------------------|---------------------------|
| Recommended Use                                             | Domestic;Commercial;Hotel |
| Colour Finish                                               | Chrome                    |
| Max Continuous Working Pressure (kPa)                       | 500                       |
| Max Continuous Working Temperature (deg C)                  | 65                        |
| WARRANTY                                                    |                           |
| Warranty - Domestic Use (Years)                             | 10                        |
| Spare Parts & Labour (Years)                                | 1                         |
| Please refer to Warranty Page for full Terms and Conditions |                           |







Dimensions are nominal measurements only.

## **CLEANING RECOMMENDATIONS:**

We recommend the use of soapy water or approved cleaners. This product should not be cleaned with abrasive materials. Damage caused by any improper treatment is not covered by the product warranty. Refer to Warranty Conditions