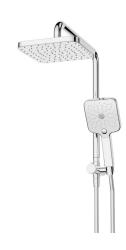

## Mizu Soothe Short Twin Shower 3 Function with Water Inlet Wall Bracket Chrome (5 Star) 4201040

| SPECIFICATIONS                                              |                           |
|-------------------------------------------------------------|---------------------------|
| Recommended Use                                             | Domestic;Commercial;Hotel |
| Colour Finish                                               | Chrome                    |
| Max Continuous Working Pressure (kPa)                       | 500                       |
| Max Continuous Working Temperature (deg C)                  | 65                        |
| WARRANTY                                                    |                           |
| Warranty - Domestic Use (Years)                             | 10                        |
| Spare Parts & Labour (Years)                                | 1                         |
| Please refer to Warranty Page for full Terms and Conditions |                           |