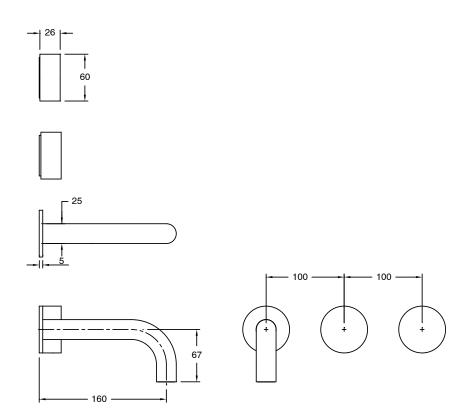

## Milli Pure Wall Bath Hostess System 160mm Right Hand Satin Chrome

Dimensions are nominal measurements only.