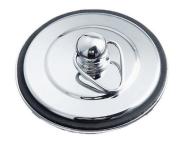

## Kado Era Plug & Waste 40mm Chrome 9507763

| SPECIFICATIONS                                              |                              |
|-------------------------------------------------------------|------------------------------|
| Recommended Use                                             | Domestic, Hotel & Commercial |
| Material                                                    | DR Brass                     |
| Colour                                                      | Chrome                       |
| Finish                                                      | Polished                     |
| WARRANTY                                                    |                              |
| Warranty - Domestic Use                                     | 12 Months                    |
| Please refer to Warranty Page for full Terms and Conditions |                              |