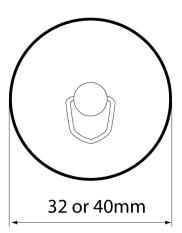

## Kado Era Plug & Waste 40mm Chrome 9507763

| SPECIFICATIONS                                              |                              |
|-------------------------------------------------------------|------------------------------|
| Recommended Use                                             | Domestic, Hotel & Commercial |
| Material                                                    | DR Brass                     |
| Colour                                                      | Chrome                       |
| Finish                                                      | Polished                     |
| WARRANTY                                                    |                              |
| Warranty - Domestic Use                                     | 12 Months                    |
| Please refer to Warranty Page for full Terms and Conditions |                              |

Dimensions are nominal measurements only.