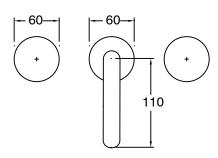

Brass                      |
| Recommended Pressure Range                                  | 150 - 500 kPa as per AS3500   |
| Max Continuous Working Temperature (deg C)                  | 65                            |
| Min Continuous Working Temperature (deg C)                  | 5                             |
| Hot Water Unit Suitability                                  | Storage Tank; Continuous Flow |
| WARRANTY                                                    |                               |
| Warranty - Domestic Use (Years)                             | 15                            |
| Spare Parts & Labour (Years)                                | 1                             |
| Please refer to Warranty Page for full Terms and Conditions |                               |











Dimensions are nominal measurements only.

## **CLEANING RECOMMENDATIONS:**

We recommend the use of soapy water or approved cleaners. This product should not be cleaned with abrasive materials. Damage caused by any improper treatment is not covered by the product warranty. Refer to Warranty Conditions