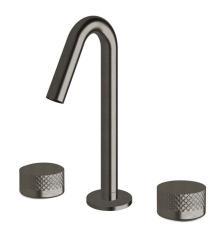

## Milli Pure Basin Set with Diamond Textured Handles PVD Brushed Gunmetal (5 Star) 9511675

| SPECIFICATIONS                                              |                               |
|-------------------------------------------------------------|-------------------------------|
| Recommended Use                                             | Domestic;Hotel;Commercial     |
| Colour Finish                                               | Brushed Gunmetal              |
| Primary Material                                            | DR Brass                      |
| Recommended Pressure Range                                  | 150 - 500 kPa as per AS3500   |
| Max Continuous Working Temperature (deg C)                  | 65                            |
| Min Continuous Working Temperature (deg C)                  | 5                             |
| Hot Water Unit Suitability                                  | Storage Tank; Continuous Flow |
| WARRANTY                                                    |                               |
| Warranty - Domestic Use (Years)                             | 15                            |
| Spare Parts & Labour (Years)                                | 1                             |
| Please refer to Warranty Page for full Terms and Conditions |                               |