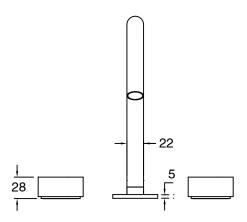

ass                      |
| Recommended Pressure Range                                  | 150 - 500 kPa as per AS3500   |
| Max Continuous Working Temperature (deg C)                  | 65                            |
| Min Continuous Working Temperature (deg C)                  | 5                             |
| Hot Water Unit Suitability                                  | Storage Tank; Continuous Flow |
| WARRANTY                                                    |                               |
| Warranty - Domestic Use (Years)                             | 15                            |
| Spare Parts & Labour (Years)                                | 1                             |
| Please refer to Warranty Page for full Terms and Conditions |                               |











Dimensions are nominal measurements only.

## **CLEANING RECOMMENDATIONS:**

We recommend the use of soapy water or approved cleaners. This product should not be cleaned with abrasive materials. Damage caused by any improper treatment is not covered by the product warranty. Refer to Warranty Conditions