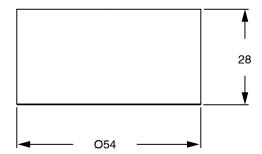

Brass                      |
| Recommended Pressure Range                                  | 150 - 500 kPa as per AS3500   |
| Max Continuous Working Temperature (deg C)                  | 65                            |
| Min Continuous Working Temperature (deg C)                  | 5                             |
| Hot Water Unit Suitability                                  | Storage Tank; Continuous Flow |
| WARRANTY                                                    |                               |
| Warranty - Domestic Use (Years)                             | 15                            |
| Spare Parts & Labour (Years)                                | 1                             |
| Please refer to Warranty Page for full Terms and Conditions |                               |







Dimensions are nominal measurements only.

## **CLEANING RECOMMENDATIONS:**

We recommend the use of soapy water or approved cleaners. This product should not be cleaned with abrasive materials. Damage caused by any improper treatment is not covered by the product warranty. Refer to Warranty Conditions