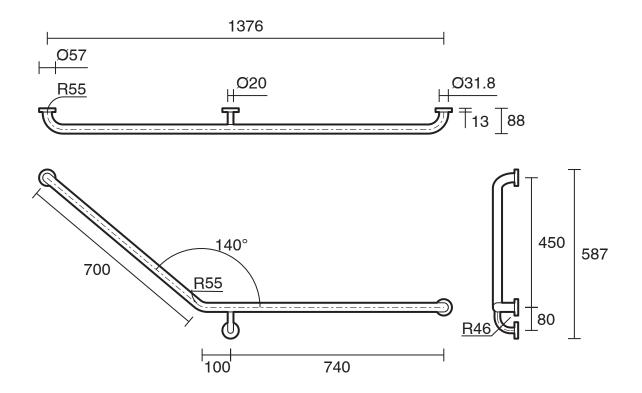

## Mobi 840 x 700mm x 140 Degree Right Hand Grab Rail Polished Stainless Steel

9502628

| SPECIFICATIONS                                              |                           |
|-------------------------------------------------------------|---------------------------|
| Recommended Use                                             | Domestic;Hotel;Commercial |
| Material                                                    | Stainless Steel 304       |
| Colour                                                      | Polished Stainless Steel  |
| Mounting                                                    | Wall                      |
| WARRANTY                                                    |                           |
| Warranty - Domestic Use (Years)                             | 7                         |
| Spare Parts & Labour (Years)                                | 1                         |
| Please refer to Warranty Page for full Terms and Conditions |                           |

Dimensions are nominal measurements only.