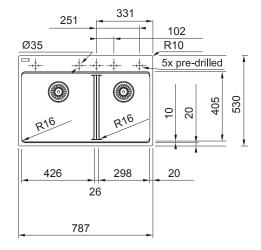

## Franke City MRG620-43/30FTLON Double Bowl Inset Sink with Tap Ledge Onyx

2414022

| SPECIFICATIONS                      |                              |
|-------------------------------------|------------------------------|
| Recommended Use                     | Domestic, Hotel & Commercial |
| Plug & Waste                        | Basket Waste with Cover      |
| Bowl Type                           | Double Bowl                  |
| Bowl Configuration                  | Double Bowl No Drainer       |
| Bowl Divider                        | Half Height                  |
| Mounting                            | Inset                        |
| Overflow Configuration              | Overflow                     |
| Taphole Configuration               | 5 Pre-Drilled                |
| Sink Colour                         | Onyx                         |
| Finish                              | Matte                        |
| Material                            | Fragranite                   |
| Plug & Waste Size                   | 90mm                         |
| WARRANTY                            |                              |
| Warranty - Domestic Use             | 50 Years - Replacement Only  |
| Warranty - Commercial Use           | 12 Months - Replacement Only |
| Spare Parts (Plug and waste, clips) | 12 Months - Parts and Labour |