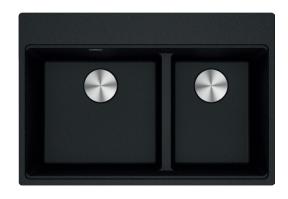

## Franke City MRG620-43/30FTLON Double Bowl Inset Sink with Tap Ledge Onyx

2414022

| SPECIFICATIONS                      |                              |
|-------------------------------------|------------------------------|
| Recommended Use                     | Domestic, Hotel & Commercial |
| Plug & Waste                        | Basket Waste with Cover      |
| Bowl Type                           | Double Bowl                  |
| Bowl Configuration                  | Double Bowl No Drainer       |
| Bowl Divider                        | Half Height                  |
| Mounting                            | Inset                        |
| Overflow Configuration              | Overflow                     |
| Taphole Configuration               | 5 Pre-Drilled                |
| Sink Colour                         | Onyx                         |
| Finish                              | Matte                        |
| Material                            | Fragranite                   |
| Plug & Waste Size                   | 90mm                         |
| WARRANTY                            |                              |
| Warranty - Domestic Use             | 50 Years - Replacement Only  |
| Warranty - Commercial Use           | 12 Months - Replacement Only |
| Spare Parts (Plug and waste, clips) | 12 Months - Parts and Labour |