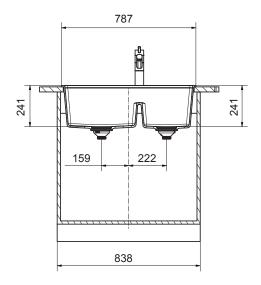

## Franke City MRG620-43/30FTLON Double Bowl Inset Sink with Tap Ledge Onyx

2414022

| SPECIFICATIONS                      |                              |
|-------------------------------------|------------------------------|
| Recommended Use                     | Domestic, Hotel & Commercial |
| Plug & Waste                        | Basket Waste with Cover      |
| Bowl Type                           | Double Bowl                  |
| Bowl Configuration                  | Double Bowl No Drainer       |
| Bowl Divider                        | Half Height                  |
| Mounting                            | Inset                        |
| Overflow Configuration              | Overflow                     |
| Taphole Configuration               | 5 Pre-Drilled                |
| Sink Colour                         | Onyx                         |
| Finish                              | Matte                        |
| Material                            | Fragranite                   |
| Plug & Waste Size                   | 90mm                         |
| WARRANTY                            |                              |
| Warranty - Domestic Use             | 50 Years - Replacement Only  |
| Warranty - Commercial Use           | 12 Months - Replacement Only |
| Spare Parts (Plug and waste, clips) | 12 Months - Parts and Labour |