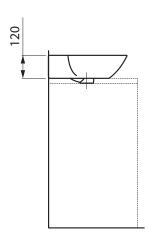

## Laufen Ino Wall Basin with Fixing Bolts with Overflow 1 Taphole 560mm White

| SPECIFICATIONS                                              |                                                                                        |
|-------------------------------------------------------------|----------------------------------------------------------------------------------------|
| Recommended Use                                             | Domestic, Hotel & Commercial                                                           |
| Material                                                    | Saphirkeramic                                                                          |
| Colour                                                      | White                                                                                  |
| Bowl Capacity                                               | 5.9 Litres                                                                             |
| Weight                                                      | 9.0kg                                                                                  |
| Fixing                                                      | Template (included) Fixing Bolts (included) Waterproof Flexible Sealant (not included) |
| Taphole Configuration                                       | 1 Centre Taphole                                                                       |
| Overflow Configuration                                      | Overflow                                                                               |
| Waste Size                                                  | Suits 32x40mm Overflow Waste                                                           |
| Plug & Waste                                                | Sold Separately                                                                        |
| Tapware                                                     | Sold Separately                                                                        |
| WARRANTY                                                    |                                                                                        |
| Warranty - Domestic Use                                     | 15 Years                                                                               |
| Spare Parts & Labour                                        | 12 Months                                                                              |
| Please refer to Warranty Page for full Terms and Conditions |                                                                                        |