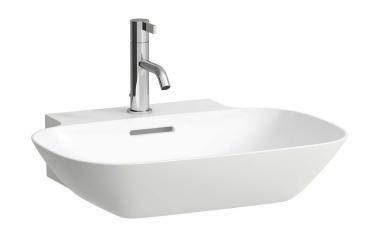

## Laufen Ino Wall Basin with Fixing Bolts with Overflow 1 Taphole 560mm White

| SPECIFICATIONS                                              |                                                                                        |
|-------------------------------------------------------------|----------------------------------------------------------------------------------------|
| Recommended Use                                             | Domestic, Hotel & Commercial                                                           |
| Material                                                    | Saphirkeramic                                                                          |
| Colour                                                      | White                                                                                  |
| Bowl Capacity                                               | 5.9 Litres                                                                             |
| Weight                                                      | 9.0kg                                                                                  |
| Fixing                                                      | Template (included) Fixing Bolts (included) Waterproof Flexible Sealant (not included) |
| Taphole Configuration                                       | 1 Centre Taphole                                                                       |
| Overflow Configuration                                      | Overflow                                                                               |
| Waste Size                                                  | Suits 32x40mm Overflow Waste                                                           |
| Plug & Waste                                                | Sold Separately                                                                        |
| Tapware                                                     | Sold Separately                                                                        |
| WARRANTY                                                    |                                                                                        |
| Warranty - Domestic Use                                     | 15 Years                                                                               |
| Spare Parts & Labour                                        | 12 Months                                                                              |
| Please refer to Warranty Page for full Terms and Conditions |                                                                                        |