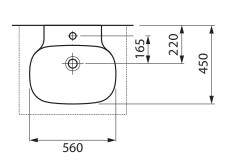

## Laufen Ino Wall Basin with Fixing Bolts with Overflow 1 Taphole 560mm White

| SPECIFICATIONS                                              |                                                                                        |
|-------------------------------------------------------------|----------------------------------------------------------------------------------------|
| Recommended Use                                             | Domestic, Hotel & Commercial                                                           |
| Material                                                    | Saphirkeramic                                                                          |
| Colour                                                      | White                                                                                  |
| Bowl Capacity                                               | 5.9 Litres                                                                             |
| Weight                                                      | 9.0kg                                                                                  |
| Fixing                                                      | Template (included) Fixing Bolts (included) Waterproof Flexible Sealant (not included) |
| Taphole Configuration                                       | 1 Centre Taphole                                                                       |
| Overflow Configuration                                      | Overflow                                                                               |
| Waste Size                                                  | Suits 32x40mm Overflow Waste                                                           |
| Plug & Waste                                                | Sold Separately                                                                        |
| Tapware                                                     | Sold Separately                                                                        |
| WARRANTY                                                    |                                                                                        |
| Warranty - Domestic Use                                     | 15 Years                                                                               |
| Spare Parts & Labour                                        | 12 Months                                                                              |
| Please refer to Warranty Page for full Terms and Conditions |                                                                                        |