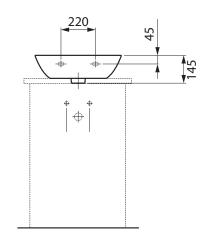

## Laufen Ino Wall Basin with Fixing Bolts with Overflow 1 Taphole 560mm White

| SPECIFICATIONS                                              |                                                                                        |
|-------------------------------------------------------------|----------------------------------------------------------------------------------------|
| Recommended Use                                             | Domestic, Hotel & Commercial                                                           |
| Material                                                    | Saphirkeramic                                                                          |
| Colour                                                      | White                                                                                  |
| Bowl Capacity                                               | 5.9 Litres                                                                             |
| Weight                                                      | 9.0kg                                                                                  |
| Fixing                                                      | Template (included) Fixing Bolts (included) Waterproof Flexible Sealant (not included) |
| Taphole Configuration                                       | 1 Centre Taphole                                                                       |
| Overflow Configuration                                      | Overflow                                                                               |
| Waste Size                                                  | Suits 32x40mm Overflow Waste                                                           |
| Plug & Waste                                                | Sold Separately                                                                        |
| Tapware                                                     | Sold Separately                                                                        |
| WARRANTY                                                    |                                                                                        |
| Warranty - Domestic Use                                     | 15 Years                                                                               |
| Spare Parts & Labour                                        | 12 Months                                                                              |
| Please refer to Warranty Page for full Terms and Conditions |                                                                                        |