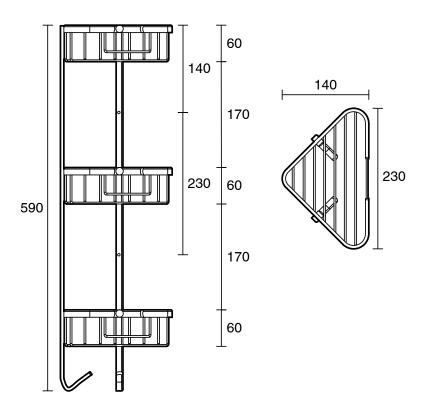

|                           |
|-------------------------------------------------------------|---------------------------|
| Recommended Use                                             | Domestic;Hotel;Commercial |
| Colour Finish                                               | Chrome                    |
| Primary Material                                            | Brass                     |
| WARRANTY                                                    |                           |
| Replacement Only - Domestic Use (Years)                     | 10                        |
| Parts Replacement Only (Years)                              | 1                         |
| Please refer to Warranty Page for full Terms and Conditions |                           |





Dimensions are nominal measurements only.

## **CLEANING RECOMMENDATIONS:**

We recommend the use of soapy water or approved cleaners. This product should not be cleaned with abrasive materials. Damage caused by any improper treatment is not covered by the product warranty. Refer to Warranty Conditions