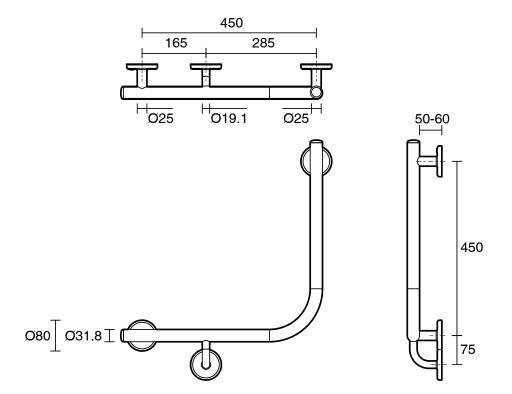

|
| Colour                                                      | Brushed Gunmetal                 |
| Material                                                    | 304 grade (18/8) stainless steel |
| Weight Capacity                                             | 113 kg                           |
| Fixings                                                     | Double                           |
| WARRANTY                                                    |                                  |
| Replacement Only - Domestic Use                             | 20 Years                         |
| Parts Replacement Only                                      | 12 Months                        |
| Please refer to Warranty Page for full Terms and Conditions |                                  |





Dimensions are nominal measurements only.

## **CLEANING RECOMMENDATIONS:**

We recommend the use of soapy water or approved cleaners. This product should not be cleaned with abrasive materials. Damage caused by any improper treatment is not covered by the product warranty. Refer to Warranty Conditions