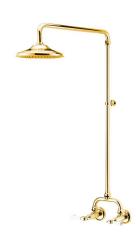

## Kado Era Exposed Shower Set Lever Handle Porcelain Handle Brass Gold (3 Star)

## 9507544

| SPECIFICATIONS                                              |                              |
|-------------------------------------------------------------|------------------------------|
| Recommended Use                                             | Domestic, Hotel & Commercial |
| Colour                                                      | Porcelain Brass Gold         |
| Finish                                                      | Polished                     |
| Material                                                    | DR Brass                     |
| Recommended Pressure Range                                  | 150 - 500 kPa                |
| Maximum Continuous Working Temperature                      | 80 deg C                     |
| Suitable for Storage Tank Hot Water                         | Yes                          |
| Suitable for Continuous Flow Hot Water                      | Yes                          |
| Suitable for Gravity Feed Hot Water                         | No                           |
| WARRANTY                                                    |                              |
| Warranty - Domestic Use                                     | 10 Years                     |
| Spare Parts & Labour                                        | 12 Months                    |
| Please refer to Warranty Page for full Terms and Conditions |                              |