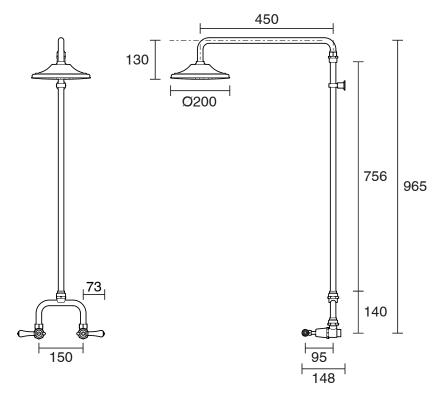

| 150 - 500 kPa                |
| Maximum Continuous Working Temperature                      | 80 deg C                     |
| Suitable for Storage Tank Hot Water                         | Yes                          |
| Suitable for Continuous Flow Hot Water                      | Yes                          |
| Suitable for Gravity Feed Hot Water                         | No                           |
| WARRANTY                                                    |                              |
| Warranty - Domestic Use                                     | 10 Years                     |
| Spare Parts & Labour                                        | 12 Months                    |
| Please refer to Warranty Page for full Terms and Conditions |                              |







Dimensions are nominal measurements only.

## **CLEANING RECOMMENDATIONS:**

We recommend the use of soapy water or approved cleaners. This product should not be cleaned with abrasive materials. Damage caused by any improper treatment is not covered by the product warranty. Refer to Warranty Conditions