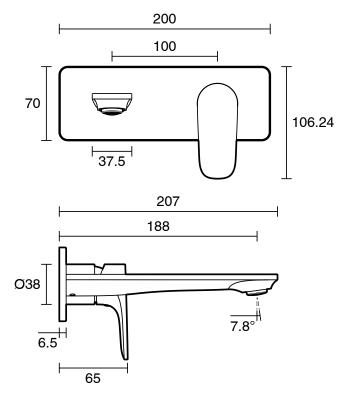

d Free Brass               |
| Recommended Pressure Range                                  | 150 - 500kPa per AS3500       |
| Max Continuous Working Temperature (deg C)                  | 70                            |
| Min Continuous Working Temperature (deg C)                  | 5                             |
| Hot Water Unit Suitability                                  | Storage Tank; Continuous Flow |
| WARRANTY                                                    |                               |
| Warranty - Domestic Use (Years)                             | 10                            |
| Spare Parts & Labour (Years)                                | 1                             |
| Please refer to Warranty Page for full Terms and Conditions |                               |







Dimensions are nominal measurements only.

## **CLEANING RECOMMENDATIONS:**

We recommend the use of soapy water or approved cleaners. This product should not be cleaned with abrasive materials. Damage caused by any improper treatment is not covered by the product warranty. Refer to Warranty Conditions