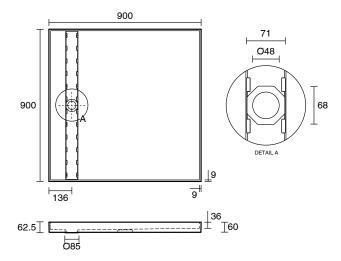

## Posh Solus Tile Over Shower Tray with 860mm Long Rear Stainless Steel Standard Channel (For 2 Wall / Corner Install) 900mm x 900mm

## 9512239

| SPECIFICATIONS | 3 |
|----------------|---|
|----------------|---|

| Recommended Use                                             | Domestic, Hotel & Commercial |  |
|-------------------------------------------------------------|------------------------------|--|
| Shower Base Colour                                          | Grey                         |  |
| Shower Base Material                                        | SMC                          |  |
| Shower Grate Material                                       | Stainless Steel (316 Grade)  |  |
| Waste Position                                              | Centre Rear                  |  |
| Shower Base Waste Size                                      | 50 mm                        |  |
| Weight of Shower Base                                       | 20 kg                        |  |
| Usage                                                       | Corner Install               |  |
| WARRANTY                                                    |                              |  |
| Warranty - Domestic Use                                     | 10 Years                     |  |
| Spare Parts & Labour                                        | 12 Months                    |  |
| Please refer to Warranty Page for full Terms and Conditions |                              |  |
|                                                             |                              |  |

Dimensions are nominal measurements only.