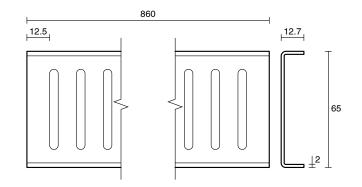

## Posh Solus Tile Over Shower Tray with 860mm Long Rear Stainless Steel Standard Channel (For 2 Wall / Corner Install) 900mm x 900mm

## 9512239

| SPECIFICATIONS | 3 |
|----------------|---|
|----------------|---|

| Recommended Use                                             | Domestic, Hotel & Commercial |  |
|-------------------------------------------------------------|------------------------------|--|
| Shower Base Colour                                          | Grey                         |  |
| Shower Base Material                                        | SMC                          |  |
| Shower Grate Material                                       | Stainless Steel (316 Grade)  |  |
| Waste Position                                              | Centre Rear                  |  |
| Shower Base Waste Size                                      | 50 mm                        |  |
| Weight of Shower Base                                       | 20 kg                        |  |
| Usage                                                       | Corner Install               |  |
| WARRANTY                                                    |                              |  |
| Warranty - Domestic Use                                     | 10 Years                     |  |
| Spare Parts & Labour                                        | 12 Months                    |  |
| Please refer to Warranty Page for full Terms and Conditions |                              |  |
|                                                             |                              |  |

Dimensions are nominal measurements only.