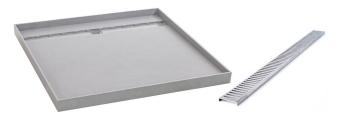

## Posh Solus Tile Over Shower Tray with 860mm Long Rear Stainless Steel Standard Channel (For 2 Wall / Corner Install) 900mm x 900mm

## 9512239

| SPECIFICATIONS | 3 |
|----------------|---|
|----------------|---|

| Recommended Use                                             | Domestic, Hotel & Commercial |  |
|-------------------------------------------------------------|------------------------------|--|
| Shower Base Colour                                          | Grey                         |  |
| Shower Base Material                                        | SMC                          |  |
| Shower Grate Material                                       | Stainless Steel (316 Grade)  |  |
| Waste Position                                              | Centre Rear                  |  |
| Shower Base Waste Size                                      | 50 mm                        |  |
| Weight of Shower Base                                       | 20 kg                        |  |
| Usage                                                       | Corner Install               |  |
| WARRANTY                                                    |                              |  |
| Warranty - Domestic Use                                     | 10 Years                     |  |
| Spare Parts & Labour                                        | 12 Months                    |  |
| Please refer to Warranty Page for full Terms and Conditions |                              |  |
|                                                             |                              |  |