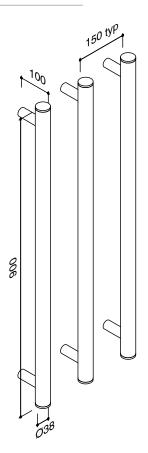

## Milli Mood Edit Vertical Triple Heated Towel Rail 900 x 38mm PVD Brushed Gunmetal

Dimensions are nominal measurements only.