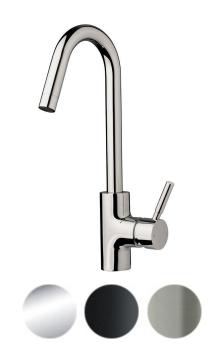

## Mizu Drift Gooseneck Sink Mixer (4\*)

| ORFOLFIO ATIONS                                             |                                        |
|-------------------------------------------------------------|----------------------------------------|
| SPECIFICATIONS                                              |                                        |
| Recommended Use                                             | Domestic, Hotel & Commercial           |
| Colour                                                      | Chrome                                 |
| Colour Availability                                         | Chrome, Matte Black,<br>Brushed Nickel |
| Recommended Pressure Range                                  | 150 - 500kPa                           |
| Max Continuous Working Pressure                             | 1000kPa                                |
| Max Continuous Working Temperature                          | 65°C                                   |
| Suitable for Storage Tank Hot Water                         | Yes                                    |
| Suitable for Continuous Flow Hot Water                      | Yes                                    |
| Suitable for Gravity Feed Hot Water                         | No                                     |
| Hot and Cold water inlet pressure should be equal           |                                        |
| WARRANTY                                                    |                                        |
| Warranty - Domestic Use                                     | 10 Years                               |
| Spare Parts & Labour                                        | 12 Months                              |
| Please refer to Warranty Page for full Terms and Conditions |                                        |