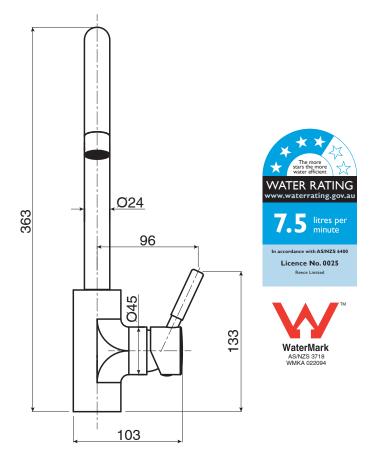

## Mizu Drift Gooseneck Sink Mixer (4\*)

| ORFOLFIO ATIONS                                             |                                        |
|-------------------------------------------------------------|----------------------------------------|
| SPECIFICATIONS                                              |                                        |
| Recommended Use                                             | Domestic, Hotel & Commercial           |
| Colour                                                      | Chrome                                 |
| Colour Availability                                         | Chrome, Matte Black,<br>Brushed Nickel |
| Recommended Pressure Range                                  | 150 - 500kPa                           |
| Max Continuous Working Pressure                             | 1000kPa                                |
| Max Continuous Working Temperature                          | 65°C                                   |
| Suitable for Storage Tank Hot Water                         | Yes                                    |
| Suitable for Continuous Flow Hot Water                      | Yes                                    |
| Suitable for Gravity Feed Hot Water                         | No                                     |
| Hot and Cold water inlet pressure should be equal           |                                        |
| WARRANTY                                                    |                                        |
| Warranty - Domestic Use                                     | 10 Years                               |
| Spare Parts & Labour                                        | 12 Months                              |
| Please refer to Warranty Page for full Terms and Conditions |                                        |

Dimensions are nominal measurements only.

Disclaimer: Products in this specification manual must by regulation be installed by licensed and registered trade people. The manufacturer/distributor reserves the right to vary specifications or delete models from their range without prior notification. Dimensions are nominal measurements only. Dimensions and set-outs listed are correct at time of publication however the manufacturer/distributor takes no responsibility for printing errors.