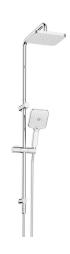

## Mizu Soothe Twin Rail Shower 3 Function with Top Rail Water Inlet Chrome (5 Star) 4201035

| SPECIFICATIONS                                              |                           |
|-------------------------------------------------------------|---------------------------|
| Recommended Use                                             | Domestic;Commercial;Hotel |
| Colour Finish                                               | Chrome                    |
| Max Continuous Working Pressure (kPa)                       | 500                       |
| Max Continuous Working Temperature (deg C)                  | 65                        |
| WARRANTY                                                    |                           |
| Warranty - Domestic Use (Years)                             | 10                        |
| Spare Parts & Labour (Years)                                | 1                         |
| Please refer to Warranty Page for full Terms and Conditions |                           |