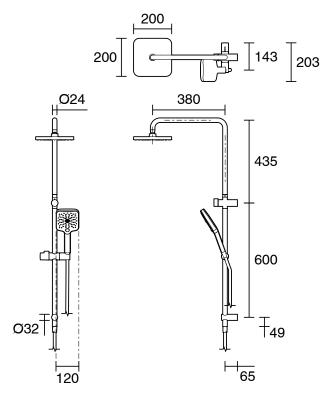

-------------------------------|---------------------------|
| Recommended Use                                             | Domestic;Commercial;Hotel |
| Colour Finish                                               | Chrome                    |
| Max Continuous Working Pressure (kPa)                       | 500                       |
| Max Continuous Working Temperature (deg C)                  | 65                        |
| WARRANTY                                                    |                           |
| Warranty - Domestic Use (Years)                             | 10                        |
| Spare Parts & Labour (Years)                                | 1                         |
| Please refer to Warranty Page for full Terms and Conditions |                           |







Dimensions are nominal measurements only.

## **CLEANING RECOMMENDATIONS:**

We recommend the use of soapy water or approved cleaners. This product should not be cleaned with abrasive materials. Damage caused by any improper treatment is not covered by the product warranty. Refer to Warranty Conditions