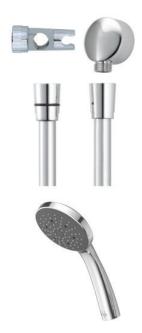

## Posh Solus Mk3 Grab Rail Conversion Kit 1 Function Chrome (4\*)

| SPECIFICATIONS                                              |                             |
|-------------------------------------------------------------|-----------------------------|
| Recommended Use                                             | Domestic, Commercial, Hotel |
| Colour                                                      | Chrome                      |
| Recommended Pressure Range                                  | 150kpa - 500kpa             |
| Max Continuous Working Pressure                             | 500kpa                      |
| Max Continuous Working Temperature                          | 0 - 60°C                    |
| Suitable for Storage Tank Hot Water                         | Yes                         |
| Suitable for Continuous Flow Hot Water                      | Yes                         |
| Suitable for Gravity Feed Hot Water                         | No                          |
| Standard                                                    | AS/NZS 3662                 |
| WARRANTY                                                    |                             |
| Warranty - Domestic Use                                     | 10 Years                    |
| Spare Parts & Labour                                        | 1 Year                      |
| Please refer to Warranty Page for full Terms and Conditions |                             |