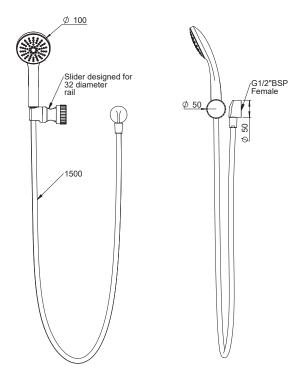

## Posh Solus Mk3 Grab Rail Conversion Kit 1 Function Chrome (4\*)

| SPECIFICATIONS                                              |                             |
|-------------------------------------------------------------|-----------------------------|
| Recommended Use                                             | Domestic, Commercial, Hotel |
| Colour                                                      | Chrome                      |
| Recommended Pressure Range                                  | 150kpa - 500kpa             |
| Max Continuous Working Pressure                             | 500kpa                      |
| Max Continuous Working Temperature                          | 0 - 60°C                    |
| Suitable for Storage Tank Hot Water                         | Yes                         |
| Suitable for Continuous Flow Hot Water                      | Yes                         |
| Suitable for Gravity Feed Hot Water                         | No                          |
| Standard                                                    | AS/NZS 3662                 |
| WARRANTY                                                    |                             |
| Warranty - Domestic Use                                     | 10 Years                    |
| Spare Parts & Labour                                        | 1 Year                      |
| Please refer to Warranty Page for full Terms and Conditions |                             |

Dimensions are nominal measurements only.