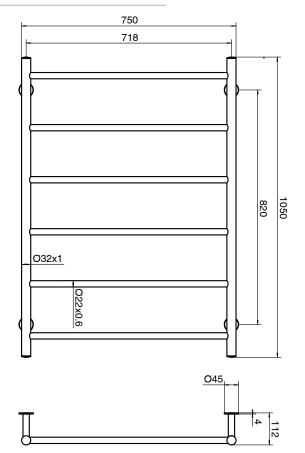

eg |
| Heating Method                                              | Dry Element                      |
| Power Wattage                                               | 110 W                            |
| Voltage                                                     | 24 V                             |
| IP Rating                                                   | IP45                             |
| WARRANTY                                                    |                                  |
| Warranty - Domestic Use                                     | 7 Years                          |
| Spare Parts & Labour                                        | 12 Months                        |
| Please refer to Warranty Page for full Terms and Conditions |                                  |





Dimensions are nominal measurements only.

## **CLEANING RECOMMENDATIONS:**

We recommend the use of a soft dry cloth. This product should not be cleaned with abrasive materials or cleaning agents. Damage caused by improper treatment is not covered by the product warranty - refer to warranty conditions.