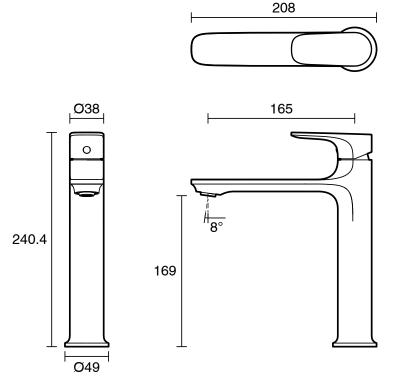

estic;Commercial;Hotel     |
| Colour Category                                             | Brass                         |
| Colour Finish                                               | Brushed Brass                 |
| Primary Material                                            | Lead Free Brass               |
| Hot Water Unit Suitability                                  | Storage Tank; Continuous Flow |
| WARRANTY                                                    |                               |
| Warranty - Domestic Use (Years)                             | 10                            |
| Spare Parts & Labour (Years)                                | 1                             |
| Please refer to Warranty Page for full Terms and Conditions |                               |







Dimensions are nominal measurements only.

## **CLEANING RECOMMENDATIONS:**

We recommend the use of soapy water or approved cleaners. This product should not be cleaned with abrasive materials. Damage caused by any improper treatment is not covered by the product warranty. Refer to Warranty Conditions