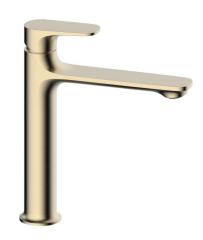

## Mizu Silk Medium Height Basin Mixer Tap Brushed Brass (6 Star) Lead Free 9512488

| SPECIFICATIONS                                              |                               |
|-------------------------------------------------------------|-------------------------------|
| Recommended Use                                             | Domestic;Commercial;Hotel     |
| Colour Category                                             | Brass                         |
| Colour Finish                                               | Brushed Brass                 |
| Primary Material                                            | Lead Free Brass               |
| Hot Water Unit Suitability                                  | Storage Tank; Continuous Flow |
| WARRANTY                                                    |                               |
| Warranty - Domestic Use (Years)                             | 10                            |
| Spare Parts & Labour (Years)                                | 1                             |
| Please refer to Warranty Page for full Terms and Conditions |                               |