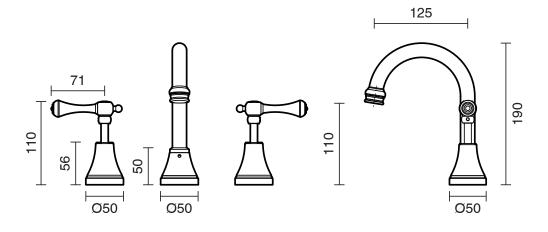

| 150 - 500 kPa                |
| Maximum Continuous Working Temperature                      | 80 deg C                     |
| Suitable for Storage Tank Hot Water                         | Yes                          |
| Suitable for Continuous Flow Hot Water                      | Yes                          |
| Suitable for Gravity Feed Hot Water                         | No                           |
| WARRANTY                                                    |                              |
| Warranty - Domestic Use                                     | 10 Years                     |
| Spare Parts & Labour                                        | 12 Months                    |
| Please refer to Warranty Page for full Terms and Conditions |                              |









Dimensions are nominal measurements only.

## **CLEANING RECOMMENDATIONS:**

We recommend the use of soapy water or approved cleaners. This product should not be cleaned with abrasive materials. Damage caused by any improper treatment is not covered by the product warranty. Refer to Warranty Conditions