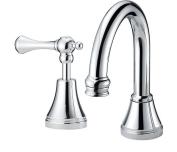

## Kado Era Basin Set Swivel Lever Handle Chrome (5 Star)

## 9507752

| SPECIFICATIONS                                              |                              |
|-------------------------------------------------------------|------------------------------|
| Recommended Use                                             | Domestic, Hotel & Commercial |
| Colour                                                      | Chrome                       |
| Finish                                                      | Polished                     |
| Material                                                    | DR Brass                     |
| Recommended Pressure Range                                  | 150 - 500 kPa                |
| Maximum Continuous Working Temperature                      | 80 deg C                     |
| Suitable for Storage Tank Hot Water                         | Yes                          |
| Suitable for Continuous Flow Hot Water                      | Yes                          |
| Suitable for Gravity Feed Hot Water                         | No                           |
| WARRANTY                                                    |                              |
| Warranty - Domestic Use                                     | 10 Years                     |
| Spare Parts & Labour                                        | 12 Months                    |
| Please refer to Warranty Page for full Terms and Conditions |                              |