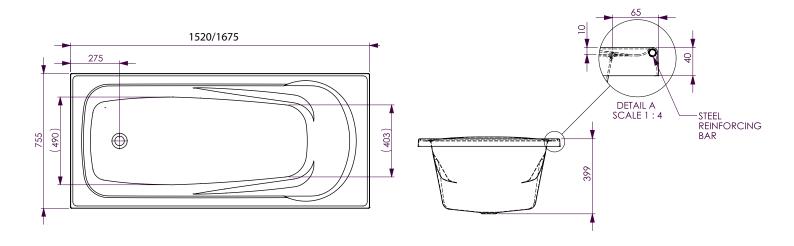

## **POSH SOLUS MK2 INSET BATH AND SPA**

| <b>SPECIFICATIONS</b> |                                             |
|-----------------------|---------------------------------------------|
| Recommended use       | Domestic, hotel and commercial              |
| Material              | Sanitary grade acrylic                      |
| Fixing                | Inset bath                                  |
| Overflow              | Not included                                |
| Plug and waste        | Suitable with 40mm non-overflow style waste |
| Colour                | White                                       |
| Standards             | AS2023/1995                                 |