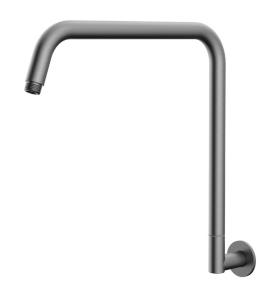

## Mizu Drift Gooseneck Shower Arm Only Brushed Gunmetal

## 9512214

| SPECIFICATIONS                                              |                              |
|-------------------------------------------------------------|------------------------------|
| Recommended Use                                             | Domestic, Hotel & Commercial |
| Colour                                                      | Brushed Gunmetal             |
| Finish                                                      | Brushed                      |
| Material                                                    | Brass                        |
| Recommended Pressure Range                                  | 150 - 500 kPa                |
| Maximum Continuous Working Temperature                      | 60 deg C                     |
| Suitable for Storage Tank Hot Water                         | Yes                          |
| Suitable for Continuous Flow Hot Water                      | Yes                          |
| Suitable for Gravity Feed Hot Water                         | No                           |
| WARRANTY                                                    |                              |
| Warranty - Domestic Use                                     | 10 Years                     |
| Spare Parts & Labour                                        | 12 Months                    |
| Please refer to Warranty Page for full Terms and Conditions |                              |