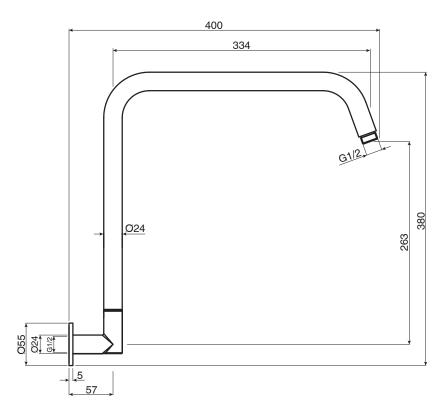

| 150 - 500 kPa                |
| Maximum Continuous Working Temperature                      | 60 deg C                     |
| Suitable for Storage Tank Hot Water                         | Yes                          |
| Suitable for Continuous Flow Hot Water                      | Yes                          |
| Suitable for Gravity Feed Hot Water                         | No                           |
| WARRANTY                                                    |                              |
| Warranty - Domestic Use                                     | 10 Years                     |
| Spare Parts & Labour                                        | 12 Months                    |
| Please refer to Warranty Page for full Terms and Conditions |                              |





Dimensions are nominal measurements only.

## **CLEANING RECOMMENDATIONS:**

We recommend the use of soapy water or approved cleaners. This product should not be cleaned with abrasive materials. Damage caused by any improper treatment is not covered by the product warranty. Refer to Warranty Conditions