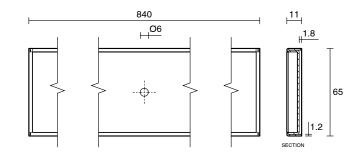

## Posh Solus Tile Over Shower Tray with 1140mm Long Rear Stainless Steel Tile Insert Channel Suits Tiles up to 8mm (For 3 Wall / Alcove Install) 900mm x 900mm

9512240

| SPECIFICATIONS                                              |                              |
|-------------------------------------------------------------|------------------------------|
| Recommended Use                                             | Domestic, Hotel & Commercial |
| Shower Base Colour                                          | Grey                         |
| Shower Base Material                                        | SMC                          |
| Shower Grate Material                                       | Stainless Steel (316 Grade)  |
| Waste Position                                              | Centre Rear                  |
| Shower Base Waste Size                                      | 50 mm                        |
| Weight of Shower Base                                       | 20 kg                        |
| Usage                                                       | Alcove Install               |
| WARRANTY                                                    |                              |
| Warranty - Domestic Use                                     | 10 Years                     |
| Spare Parts & Labour                                        | 12 Months                    |
| Please refer to Warranty Page for full Terms and Conditions |                              |

Dimensions are nominal measurements only.