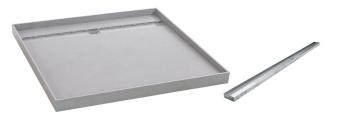

## Posh Solus Tile Over Shower Tray with 1140mm Long Rear Stainless Steel Tile Insert Channel Suits Tiles up to 8mm (For 3 Wall / Alcove Install) 900mm x 900mm

9512240

| SPECIFICATIONS                                              |                              |
|-------------------------------------------------------------|------------------------------|
| Recommended Use                                             | Domestic, Hotel & Commercial |
| Shower Base Colour                                          | Grey                         |
| Shower Base Material                                        | SMC                          |
| Shower Grate Material                                       | Stainless Steel (316 Grade)  |
| Waste Position                                              | Centre Rear                  |
| Shower Base Waste Size                                      | 50 mm                        |
| Weight of Shower Base                                       | 20 kg                        |
| Usage                                                       | Alcove Install               |
| WARRANTY                                                    |                              |
| Warranty - Domestic Use                                     | 10 Years                     |
| Spare Parts & Labour                                        | 12 Months                    |
| Please refer to Warranty Page for full Terms and Conditions |                              |