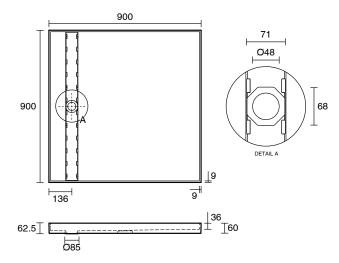

## Posh Solus Tile Over Shower Tray with 1140mm Long Rear Stainless Steel Tile Insert Channel Suits Tiles up to 8mm (For 3 Wall / Alcove Install) 900mm x 900mm

9512240

| SPECIFICATIONS                                              |                              |
|-------------------------------------------------------------|------------------------------|
| Recommended Use                                             | Domestic, Hotel & Commercial |
| Shower Base Colour                                          | Grey                         |
| Shower Base Material                                        | SMC                          |
| Shower Grate Material                                       | Stainless Steel (316 Grade)  |
| Waste Position                                              | Centre Rear                  |
| Shower Base Waste Size                                      | 50 mm                        |
| Weight of Shower Base                                       | 20 kg                        |
| Usage                                                       | Alcove Install               |
| WARRANTY                                                    |                              |
| Warranty - Domestic Use                                     | 10 Years                     |
| Spare Parts & Labour                                        | 12 Months                    |
| Please refer to Warranty Page for full Terms and Conditions |                              |

Dimensions are nominal measurements only.