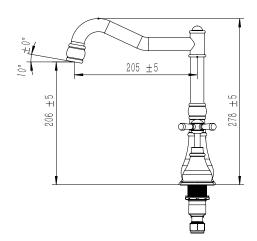

|
| Max Continuous Working Temperature                          | 80 deg C                       |
| Suitable for Storage Tank Hot Water                         | Yes                            |
| Suitable for Continuous Flow Hot Water                      | Yes                            |
| Suitable for Gravity Feed Hot Water                         | No                             |
| WARRANTY                                                    |                                |
| Warranty - Domestic Use                                     | 15 Years                       |
| Spare Parts & Labour                                        | 12 Months                      |
| Please refer to Warranty Page for full Terms and Conditions |                                |









Dimensions are nominal measurements only.

## **CLEANING RECOMMENDATIONS:**

We recommend the use of soapy water or approved cleaners. This product should not be cleaned with abrasive materials. Damage caused by any improper treatment is not covered by the product warranty. Refer to Warranty Conditions