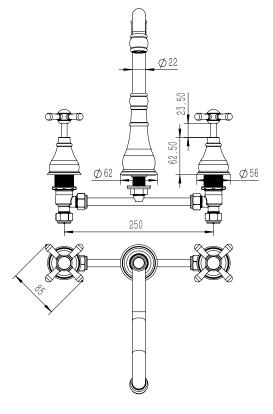

|
| Max Continuous Working Temperature                          | 80 deg C                       |
| Suitable for Storage Tank Hot Water                         | Yes                            |
| Suitable for Continuous Flow Hot Water                      | Yes                            |
| Suitable for Gravity Feed Hot Water                         | No                             |
| WARRANTY                                                    |                                |
| Warranty - Domestic Use                                     | 15 Years                       |
| Spare Parts & Labour                                        | 12 Months                      |
| Please refer to Warranty Page for full Terms and Conditions |                                |









Dimensions are nominal measurements only.

## **CLEANING RECOMMENDATIONS:**

We recommend the use of soapy water or approved cleaners. This product should not be cleaned with abrasive materials. Damage caused by any improper treatment is not covered by the product warranty. Refer to Warranty Conditions