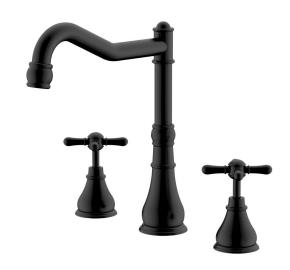

|
| Max Continuous Working Temperature                          | 80 deg C                       |
| Suitable for Storage Tank Hot Water                         | Yes                            |
| Suitable for Continuous Flow Hot Water                      | Yes                            |
| Suitable for Gravity Feed Hot Water                         | No                             |
| WARRANTY                                                    |                                |
| Warranty - Domestic Use                                     | 15 Years                       |
| Spare Parts & Labour                                        | 12 Months                      |
| Please refer to Warranty Page for full Terms and Conditions |                                |









Dimensions are nominal measurements only.

## **CLEANING RECOMMENDATIONS:**

We recommend the use of soapy water or approved cleaners. This product should not be cleaned with abrasive materials. Damage caused by any improper treatment is not covered by the product warranty. Refer to Warranty Conditions