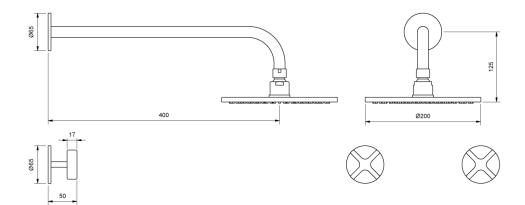

| 150 - 500 kPa                |
| Maximum Continuous Working Temperature                      | 80 deg C                     |
| Suitable for Storage Tank Hot Water                         | Yes                          |
| Suitable for Continuous Flow Hot Water                      | Yes                          |
| Suitable for Gravity Feed Hot Water                         | No                           |
| WARRANTY                                                    |                              |
| Warranty - Domestic Use                                     | 15 Years                     |
| Spare Parts & Labour                                        | 5 Years                      |
| Please refer to Warranty Page for full Terms and Conditions |                              |











Dimensions are nominal measurements only.

## **CLEANING RECOMMENDATIONS:**

We recommend the use of soapy water or approved cleaners. This product should not be cleaned with abrasive materials. Damage caused by any improper treatment is not covered by the product warranty. Refer to Warranty Conditions