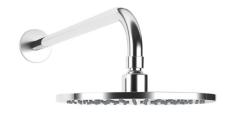

## Milli Exo Shower Set Chrome (3 Star)

## 2299045

| SPECIFICATIONS                                              |                              |
|-------------------------------------------------------------|------------------------------|
| Recommended Use                                             | Domestic, Hotel & Commercial |
| Colour                                                      | Chrome                       |
| Finish                                                      | Polished                     |
| Body Material                                               | Electroplated Brass          |
| Recommended Pressure Range                                  | 150 - 500 kPa                |
| Maximum Continuous Working Temperature                      | 80 deg C                     |
| Suitable for Storage Tank Hot Water                         | Yes                          |
| Suitable for Continuous Flow Hot Water                      | Yes                          |
| Suitable for Gravity Feed Hot Water                         | No                           |
| WARRANTY                                                    |                              |
| Warranty - Domestic Use                                     | 15 Years                     |
| Spare Parts & Labour                                        | 5 Years                      |
| Please refer to Warranty Page for full Terms and Conditions |                              |