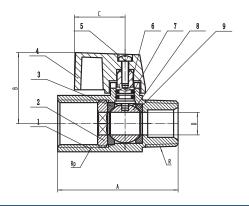

| PH' | PHYSICAL SPECIFICATIONS |                 |  |  |  |
|-----|-------------------------|-----------------|--|--|--|
| 1   | Body                    | DR Brass        |  |  |  |
| 2   | Nut                     | DR Brass        |  |  |  |
| 3   | Seal Ring               | PTFE            |  |  |  |
| 4   | Handle                  | Aluminium       |  |  |  |
| 5   | Screw                   | Stainless Steel |  |  |  |
| 6   | Stem                    | DR Brass        |  |  |  |
| 7   | O-Ring                  | NBR             |  |  |  |
| 8   | Ball                    | DR Brass        |  |  |  |

| SPECIFICATIONS      |                                            |      |      |      |      |    |  |  |  |  |
|---------------------|--------------------------------------------|------|------|------|------|----|--|--|--|--|
| <b>Product Code</b> | Product Description                        | Size | Α    | В    | С    | D  |  |  |  |  |
|                     |                                            | DN   | mm   | mm   | mm   | mm |  |  |  |  |
| 9502940             | DURA EAGLE MINI BALL VALVE F&F TESTED 6MM  | 6    | 47   | 27.5 | 22.5 | 8  |  |  |  |  |
| 9502941             | DURA EAGLE MINI BALL VALVE F&F TESTED 10MM | 10   | 49.5 | 27.5 | 22.5 | 8  |  |  |  |  |
| 9502965             | DURA EAGLE MINI BALL VALVE F&F TESTED 15MM | 15   | 47.2 | 30.5 | 22.5 | 10 |  |  |  |  |
| 9503202             | DURA EAGLE MINI BALL VALVE M&F TESTED 6MM  | 6    | 46   | 27.5 | 22.5 | 8  |  |  |  |  |
| 9503203             | DURA EAGLE MINI BALL VALVE M&F TESTED 10MM | 10   | 48   | 27.5 | 22.5 | 8  |  |  |  |  |
| 9503284             | DURA EAGLE MINI BALL VALVE M&F TESTED 15MM | 15   | 53.4 | 30.5 | 22.5 | 10 |  |  |  |  |