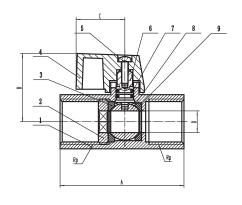

| PH' | PHYSICAL SPECIFICATIONS |                 |  |  |  |
|-----|-------------------------|-----------------|--|--|--|
| 1   | Body                    | DR Brass        |  |  |  |
| 2   | Nut                     | DR Brass        |  |  |  |
| 3   | Seal Ring               | PTFE            |  |  |  |
| 4   | Handle                  | Aluminium       |  |  |  |
| 5   | Screw                   | Stainless Steel |  |  |  |
| 6   | Stem                    | DR Brass        |  |  |  |
| 7   | O-Ring                  | NBR             |  |  |  |
| 8   | Ball                    | DR Brass        |  |  |  |

| SPECIFICATIONS      |                                            |      |      |      |      |    |  |  |  |  |
|---------------------|--------------------------------------------|------|------|------|------|----|--|--|--|--|
| <b>Product Code</b> | Product Description                        | Size | Α    | В    | С    | D  |  |  |  |  |
|                     |                                            | DN   | mm   | mm   | mm   | mm |  |  |  |  |
| 9502940             | DURA EAGLE MINI BALL VALVE F&F TESTED 6MM  | 6    | 47   | 27.5 | 22.5 | 8  |  |  |  |  |
| 9502941             | DURA EAGLE MINI BALL VALVE F&F TESTED 10MM | 10   | 49.5 | 27.5 | 22.5 | 8  |  |  |  |  |
| 9502965             | DURA EAGLE MINI BALL VALVE F&F TESTED 15MM | 15   | 47.2 | 30.5 | 22.5 | 10 |  |  |  |  |
| 9503202             | DURA EAGLE MINI BALL VALVE M&F TESTED 6MM  | 6    | 46   | 27.5 | 22.5 | 8  |  |  |  |  |
| 9503203             | DURA EAGLE MINI BALL VALVE M&F TESTED 10MM | 10   | 48   | 27.5 | 22.5 | 8  |  |  |  |  |
| 9503284             | DURA EAGLE MINI BALL VALVE M&F TESTED 15MM | 15   | 53.4 | 30.5 | 22.5 | 10 |  |  |  |  |