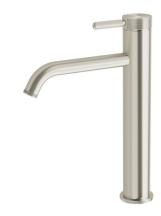

## Milli Etch Extended Height Basin Mixer Tap Brushed Nickel (6 Star) 21366

| SPECIFICATIONS                                              |                              |
|-------------------------------------------------------------|------------------------------|
| Recommended Use                                             | Domestic;Commercial;Hotel    |
| Colour Finish                                               | Brushed Nickel               |
| Primary Material                                            | Lead Free Brass              |
| Recommended Pressure Range                                  | 150 - 500 kPa as per AS3500  |
| Max Continuous Working Pressure (kPa)                       | 500                          |
| Max Continuous Working Temperature (deg C)                  | 75                           |
| Min Continuous Working Temperature (deg C)                  | 5                            |
| Hot Water Unit Suitability                                  | Storage Tank;Continuous Flow |
| WARRANTY                                                    |                              |
| Warranty - Domestic Use (Years)                             | 15                           |
| Spare Parts & Labour (Years)                                | 1                            |
| Please refer to Warranty Page for full Terms and Conditions |                              |