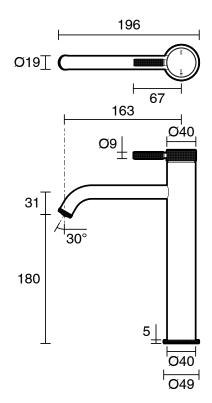

## Milli Etch Extended Height Basin Mixer Tap Brushed Nickel (6 Star) 21366

| SPECIFICATIONS                                              |                              |
|-------------------------------------------------------------|------------------------------|
| Recommended Use                                             | Domestic;Commercial;Hotel    |
| Colour Finish                                               | Brushed Nickel               |
| Primary Material                                            | Lead Free Brass              |
| Recommended Pressure Range                                  | 150 - 500 kPa as per AS3500  |
| Max Continuous Working Pressure (kPa)                       | 500                          |
| Max Continuous Working Temperature (deg C)                  | 75                           |
| Min Continuous Working Temperature (deg C)                  | 5                            |
| Hot Water Unit Suitability                                  | Storage Tank;Continuous Flow |
| WARRANTY                                                    |                              |
| Warranty - Domestic Use (Years)                             | 15                           |
| Spare Parts & Labour (Years)                                | 1                            |
| Please refer to Warranty Page for full Terms and Conditions |                              |

Dimensions are nominal measurements only.