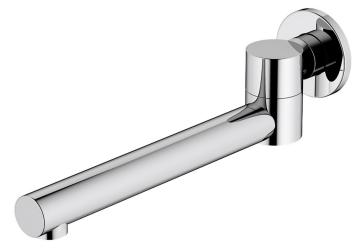

## Posh Solus MK2 Swivel Bath Outlet Chrome

## SPECIFICATIONS

| Recommended Use                                             | Domestic, Hotel & Commercial |
|-------------------------------------------------------------|------------------------------|
| Colour                                                      | Chrome                       |
| Material                                                    | Brass                        |
| Recommended Pressure Range                                  | 150 - 500kPa                 |
| Max Continuous Working Pressure                             | 500kPa                       |
| Max Continuous Working Temperature                          | 80°C                         |
| Suitable for Storage Tank Hot Water                         | Yes                          |
| Suitable for Continuous Flow Hot Water                      | Yes                          |
| Suitable for Gravity Feed Hot Water                         | No                           |
| WARRANTY                                                    |                              |
| Warranty - Domestic Use                                     | 10 Years                     |
| Spare Parts & Labour                                        | 12 Months                    |
| Please refer to Warranty Page for full Terms and Conditions |                              |