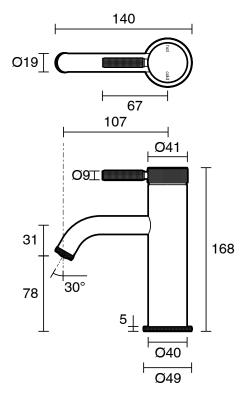

| 150 - 500 kPa as per AS3500  |
| Max Continuous Working Pressure (kPa)                       | 500                          |
| Max Continuous Working Temperature (deg C)                  | 75                           |
| Min Continuous Working Temperature (deg C)                  | 5                            |
| Hot Water Unit Suitability                                  | Storage Tank;Continuous Flow |
| WARRANTY                                                    |                              |
| Warranty - Domestic Use (Years)                             | 15                           |
| Spare Parts & Labour (Years)                                | 1                            |
| Please refer to Warranty Page for full Terms and Conditions |                              |







Dimensions are nominal measurements only.

## **CLEANING RECOMMENDATIONS:**

We recommend the use of soapy water or approved cleaners. This product should not be cleaned with abrasive materials. Damage caused by any improper treatment is not covered by the product warranty. Refer to Warranty Conditions