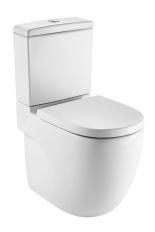

## Roca Meridian Rimless Close Coupled Back to Wall Toilet Suite with Soft Close Quick Release Seat Compact White (4\*)

| SPECIFICATIONS                                              |                                                                          |
|-------------------------------------------------------------|--------------------------------------------------------------------------|
| Recommended Use                                             | Domestic, Hotel & Commercial                                             |
| Material                                                    | Vitreous China                                                           |
| Colour                                                      | White                                                                    |
| Weight of Pan                                               | 29 kg                                                                    |
| Weight of Cistern                                           | 11 kg                                                                    |
| Outlet Type                                                 | Universal S & P<br>Converts to S Trap using plastic<br>S-Bend (included) |
| Water Inlet Position                                        | Back Inlet                                                               |
| Pan Fixing                                                  | Screwed to the floor using brackets (supplied) and bedded with sealant   |
| Cistern Fixing                                              | Bolted to Pan                                                            |
| S Trap Setout                                               | 95 - 165mm                                                               |
| P trap Setout                                               | 180 mm                                                                   |
| Toilet Seat                                                 | Soft Close Quick Release Compact                                         |
| Rim Configuration                                           | Rimless                                                                  |
| WARRANTY                                                    |                                                                          |
| Warranty - Domestic Use                                     | 15 Years                                                                 |
| Parts & Labour                                              | 12 Months                                                                |
| Please refer to Warranty Page for full Terms and Conditions |                                                                          |