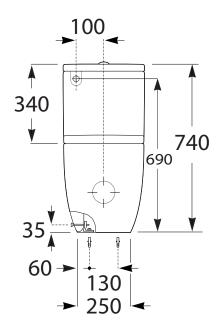

## Roca Meridian Rimless Close Coupled Back to Wall Toilet Suite with Soft Close Quick Release Seat Compact White (4\*)

| SPECIFICATIONS                                              |                                                                          |
|-------------------------------------------------------------|--------------------------------------------------------------------------|
| Recommended Use                                             | Domestic, Hotel & Commercial                                             |
| Material                                                    | Vitreous China                                                           |
| Colour                                                      | White                                                                    |
| Weight of Pan                                               | 29 kg                                                                    |
| Weight of Cistern                                           | 11 kg                                                                    |
| Outlet Type                                                 | Universal S & P<br>Converts to S Trap using plastic<br>S-Bend (included) |
| Water Inlet Position                                        | Back Inlet                                                               |
| Pan Fixing                                                  | Screwed to the floor using brackets (supplied) and bedded with sealant   |
| Cistern Fixing                                              | Bolted to Pan                                                            |
| S Trap Setout                                               | 95 - 165mm                                                               |
| P trap Setout                                               | 180 mm                                                                   |
| Toilet Seat                                                 | Soft Close Quick Release Compact                                         |
| Rim Configuration                                           | Rimless                                                                  |
| WARRANTY                                                    |                                                                          |
| Warranty - Domestic Use                                     | 15 Years                                                                 |
| Parts & Labour                                              | 12 Months                                                                |
| Please refer to Warranty Page for full Terms and Conditions |                                                                          |