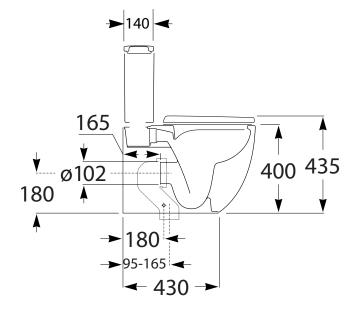

## Roca Meridian Rimless Close Coupled Back to Wall Toilet Suite with Soft Close Quick Release Seat Compact White (4\*)

| SPECIFICATIONS                                              |                                                                          |
|-------------------------------------------------------------|--------------------------------------------------------------------------|
| Recommended Use                                             | Domestic, Hotel & Commercial                                             |
| Material                                                    | Vitreous China                                                           |
| Colour                                                      | White                                                                    |
| Weight of Pan                                               | 29 kg                                                                    |
| Weight of Cistern                                           | 11 kg                                                                    |
| Outlet Type                                                 | Universal S & P<br>Converts to S Trap using plastic<br>S-Bend (included) |
| Water Inlet Position                                        | Back Inlet                                                               |
| Pan Fixing                                                  | Screwed to the floor using brackets (supplied) and bedded with sealant   |
| Cistern Fixing                                              | Bolted to Pan                                                            |
| S Trap Setout                                               | 95 - 165mm                                                               |
| P trap Setout                                               | 180 mm                                                                   |
| Toilet Seat                                                 | Soft Close Quick Release Compact                                         |
| Rim Configuration                                           | Rimless                                                                  |
| WARRANTY                                                    |                                                                          |
| Warranty - Domestic Use                                     | 15 Years                                                                 |
| Parts & Labour                                              | 12 Months                                                                |
| Please refer to Warranty Page for full Terms and Conditions |                                                                          |