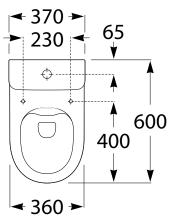

## Roca Meridian Rimless Close Coupled Back to Wall Toilet Suite with Soft Close Quick Release Seat Compact White (4\*)

| SPECIFICATIONS                                              |                                                                          |
|-------------------------------------------------------------|--------------------------------------------------------------------------|
| Recommended Use                                             | Domestic, Hotel & Commercial                                             |
| Material                                                    | Vitreous China                                                           |
| Colour                                                      | White                                                                    |
| Weight of Pan                                               | 29 kg                                                                    |
| Weight of Cistern                                           | 11 kg                                                                    |
| Outlet Type                                                 | Universal S & P<br>Converts to S Trap using plastic<br>S-Bend (included) |
| Water Inlet Position                                        | Back Inlet                                                               |
| Pan Fixing                                                  | Screwed to the floor using brackets (supplied) and bedded with sealant   |
| Cistern Fixing                                              | Bolted to Pan                                                            |
| S Trap Setout                                               | 95 - 165mm                                                               |
| P trap Setout                                               | 180 mm                                                                   |
| Toilet Seat                                                 | Soft Close Quick Release Compact                                         |
| Rim Configuration                                           | Rimless                                                                  |
| WARRANTY                                                    |                                                                          |
| Warranty - Domestic Use                                     | 15 Years                                                                 |
| Parts & Labour                                              | 12 Months                                                                |
| Please refer to Warranty Page for full Terms and Conditions |                                                                          |