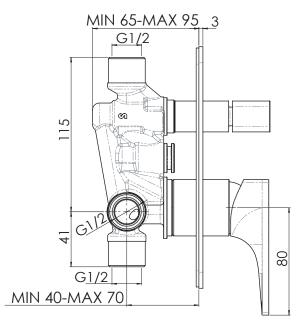

| Matte                        |
| Material                                                    | DR Brass                     |
| Recommended Pressure Range                                  | 150-500kPa                   |
| Maximum Continuous Working Pressure                         | 1000kPa                      |
| Maximum Continuous Working Temperature                      | 65 deg C                     |
| WARRANTY                                                    |                              |
| Warranty - Domestic Use                                     | 15 Years                     |
| Spare Parts & Labour                                        | 12 Months                    |
| Please refer to Warranty Page for full Terms and Conditions |                              |







Dimensions are nominal measurements only.

## **CLEANING RECOMMENDATIONS:**

We recommend the use of soapy water or approved cleaners. This product should not be cleaned with abrasive materials. Damage caused by any improper treatment is not covered by the product warranty. Refer to Warranty Conditions