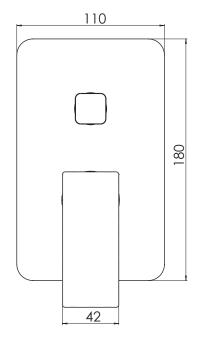

| Matte                        |
| Material                                                    | DR Brass                     |
| Recommended Pressure Range                                  | 150-500kPa                   |
| Maximum Continuous Working Pressure                         | 1000kPa                      |
| Maximum Continuous Working Temperature                      | 65 deg C                     |
| WARRANTY                                                    |                              |
| Warranty - Domestic Use                                     | 15 Years                     |
| Spare Parts & Labour                                        | 12 Months                    |
| Please refer to Warranty Page for full Terms and Conditions |                              |







Dimensions are nominal measurements only.

## **CLEANING RECOMMENDATIONS:**

We recommend the use of soapy water or approved cleaners. This product should not be cleaned with abrasive materials. Damage caused by any improper treatment is not covered by the product warranty. Refer to Warranty Conditions