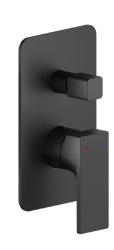

## Milli Zato Shower Mixer and Diverter Matte Black 2269835

| SPECIFICATIONS                                              |                              |
|-------------------------------------------------------------|------------------------------|
| Recommended Use                                             | Domestic, Hotel & Commercial |
| Colour                                                      | Black                        |
| Finish                                                      | Matte                        |
| Material                                                    | DR Brass                     |
| Recommended Pressure Range                                  | 150-500kPa                   |
| Maximum Continuous Working Pressure                         | 1000kPa                      |
| Maximum Continuous Working Temperature                      | 65 deg C                     |
| WARRANTY                                                    |                              |
| Warranty - Domestic Use                                     | 15 Years                     |
| Spare Parts & Labour                                        | 12 Months                    |
| Please refer to Warranty Page for full Terms and Conditions |                              |