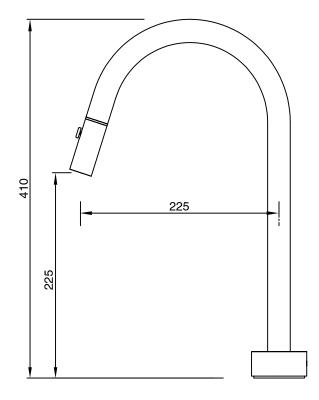

| DR Brass                     |
| Recommended Pressure Range                                  | 150 - 500 kPa as per AS3500  |
| Max Continuous Working Temperature (deg C)                  | 65                           |
| Min Continuous Working Temperature (deg C)                  | 5                            |
| Hot Water Unit Suitability                                  | Storage Tank;Continuous Flow |
| WARRANTY                                                    |                              |
| Warranty - Domestic Use (Years)                             | 15                           |
| Spare Parts & Labour (Years)                                | 1                            |
| Please refer to Warranty Page for full Terms and Conditions |                              |









Dimensions are nominal measurements only.

## **CLEANING RECOMMENDATIONS:**

We recommend the use of soapy water or approved cleaners. This product should not be cleaned with abrasive materials. Damage caused by any improper treatment is not covered by the product warranty. Refer to Warranty Conditions