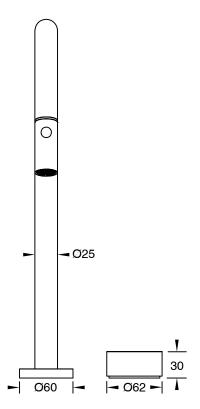

| DR Brass                     |
| Recommended Pressure Range                                  | 150 - 500 kPa as per AS3500  |
| Max Continuous Working Temperature (deg C)                  | 65                           |
| Min Continuous Working Temperature (deg C)                  | 5                            |
| Hot Water Unit Suitability                                  | Storage Tank;Continuous Flow |
| WARRANTY                                                    |                              |
| Warranty - Domestic Use (Years)                             | 15                           |
| Spare Parts & Labour (Years)                                | 1                            |
| Please refer to Warranty Page for full Terms and Conditions |                              |









Dimensions are nominal measurements only.

## **CLEANING RECOMMENDATIONS:**

We recommend the use of soapy water or approved cleaners. This product should not be cleaned with abrasive materials. Damage caused by any improper treatment is not covered by the product warranty. Refer to Warranty Conditions