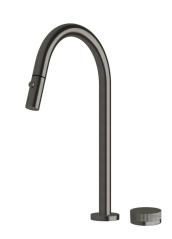

## Milli Pure Progressive Sink Mixer Tap Set with Pull Out Spray and Linear Textured Handle PVD Brushed Gunmetal (4 Star) 9511813

| SPECIFICATIONS                                              |                              |
|-------------------------------------------------------------|------------------------------|
| Recommended Use                                             | Domestic;Hotel;Commercial    |
| Colour Finish                                               | Brushed Gunmetal             |
| Primary Material                                            | DR Brass                     |
| Recommended Pressure Range                                  | 150 - 500 kPa as per AS3500  |
| Max Continuous Working Temperature (deg C)                  | 65                           |
| Min Continuous Working Temperature (deg C)                  | 5                            |
| Hot Water Unit Suitability                                  | Storage Tank;Continuous Flow |
| WARRANTY                                                    |                              |
| Warranty - Domestic Use (Years)                             | 15                           |
| Spare Parts & Labour (Years)                                | 1                            |
| Please refer to Warranty Page for full Terms and Conditions |                              |