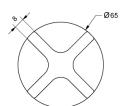

| 150 - 500 kPa                |
| Maximum Continuous Working Temperature                      | 80 deg C                     |
| Suitable for Storage Tank Hot Water                         | Yes                          |
| Suitable for Continuous Flow Hot Water                      | Yes                          |
| Suitable for Gravity Feed Hot Water                         | No                           |
| WARRANTY                                                    |                              |
| Warranty - Domestic Use                                     | 15 Years                     |
| Spare Parts & Labour                                        | 5 Years                      |
| Please refer to Warranty Page for full Terms and Conditions |                              |











Dimensions are nominal measurements only.

## **CLEANING RECOMMENDATIONS:**

We recommend the use of soapy water or approved cleaners. This product should not be cleaned with abrasive materials. Damage caused by any improper treatment is not covered by the product warranty. Refer to Warranty Conditions