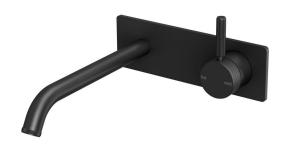

## Milli Etch Wall Basin/Bath Mixer Tap Set Square Kit Matte Black (6 Star) 2269423

| SPECIFICATIONS                                              |                               |
|-------------------------------------------------------------|-------------------------------|
| Recommended Use                                             | Domestic;Commercial;Hotel     |
| Colour Finish                                               | Matte Black                   |
| Primary Material                                            | Lead Free Brass               |
| Recommended Pressure Range                                  | 150 - 500 kPa as per AS3500   |
| Max Continuous Working Pressure (kPa)                       | 500                           |
| Max Continuous Working Temperature (deg C)                  | 75                            |
| Min Continuous Working Temperature (deg C)                  | 5                             |
| Hot Water Unit Suitability                                  | Storage Tank; Continuous Flow |
| WARRANTY                                                    |                               |
| Warranty - Domestic Use (Years)                             | 15                            |
| Spare Parts & Labour (Years)                                | 1                             |
| Please refer to Warranty Page for full Terms and Conditions |                               |