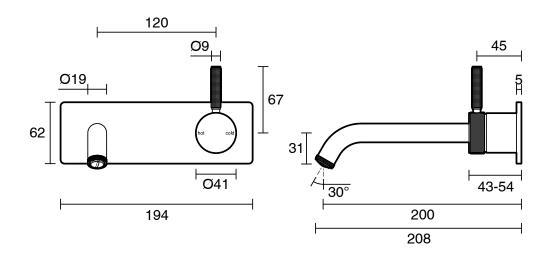

- 500 kPa as per AS3500   |
| Max Continuous Working Pressure (kPa)                       | 500                           |
| Max Continuous Working Temperature (deg C)                  | 75                            |
| Min Continuous Working Temperature (deg C)                  | 5                             |
| Hot Water Unit Suitability                                  | Storage Tank; Continuous Flow |
| WARRANTY                                                    |                               |
| Warranty - Domestic Use (Years)                             | 15                            |
| Spare Parts & Labour (Years)                                | 1                             |
| Please refer to Warranty Page for full Terms and Conditions |                               |





Dimensions are nominal measurements only.

## **CLEANING RECOMMENDATIONS:**

We recommend the use of soapy water or approved cleaners. This product should not be cleaned with abrasive materials. Damage caused by any improper treatment is not covered by the product warranty. Refer to Warranty Conditions