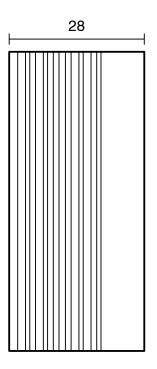

ass                      |
| Recommended Pressure Range                                  | 150 - 500 kPa as per AS3500   |
| Max Continuous Working Temperature (deg C)                  | 65                            |
| Min Continuous Working Temperature (deg C)                  | 5                             |
| Hot Water Unit Suitability                                  | Storage Tank; Continuous Flow |
| WARRANTY                                                    |                               |
| Warranty - Domestic Use (Years)                             | 15                            |
| Spare Parts & Labour (Years)                                | 1                             |
| Please refer to Warranty Page for full Terms and Conditions |                               |







Dimensions are nominal measurements only.

## **CLEANING RECOMMENDATIONS:**

We recommend the use of soapy water or approved cleaners. This product should not be cleaned with abrasive materials. Damage caused by any improper treatment is not covered by the product warranty. Refer to Warranty Conditions