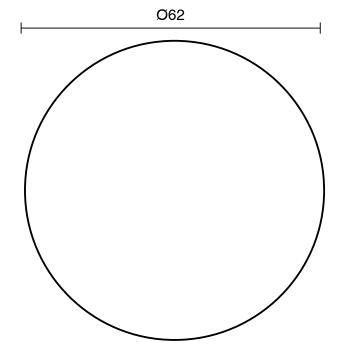

Brass                      |
| Recommended Pressure Range                                  | 150 - 500 kPa as per AS3500   |
| Max Continuous Working Temperature (deg C)                  | 65                            |
| Min Continuous Working Temperature (deg C)                  | 5                             |
| Hot Water Unit Suitability                                  | Storage Tank; Continuous Flow |
| WARRANTY                                                    |                               |
| Warranty - Domestic Use (Years)                             | 15                            |
| Spare Parts & Labour (Years)                                | 1                             |
| Please refer to Warranty Page for full Terms and Conditions |                               |







Dimensions are nominal measurements only.

## **CLEANING RECOMMENDATIONS:**

We recommend the use of soapy water or approved cleaners. This product should not be cleaned with abrasive materials. Damage caused by any improper treatment is not covered by the product warranty. Refer to Warranty Conditions