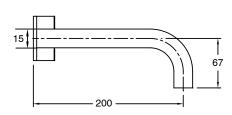

## Milli Pure Wall Basin Hostess System 200mm Right Hand Brushed Nickel (3 Star) 2299194

| SPECIFICATIONS                                              |                               |
|-------------------------------------------------------------|-------------------------------|
| Recommended Use                                             | Domestic;Hotel;Commercial     |
| Colour Finish                                               | Brushed Nickel                |
| Primary Material                                            | DR Brass                      |
| Recommended Pressure Range                                  | 150 - 500 kPa as per AS3500   |
| Max Continuous Working Temperature (deg C)                  | 65                            |
| Min Continuous Working Temperature (deg C)                  | 5                             |
| Hot Water Unit Suitability                                  | Storage Tank; Continuous Flow |
| WARRANTY                                                    |                               |
| Warranty - Domestic Use (Years)                             | 15                            |
| Spare Parts & Labour (Years)                                | 1                             |
| Please refer to Warranty Page for full Terms and Conditions |                               |

Dimensions are nominal measurements only.