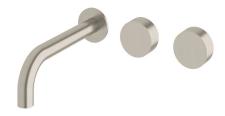

## Milli Pure Wall Basin Hostess System 200mm Right Hand Brushed Nickel (3 Star) 2299194

| SPECIFICATIONS                                              |                               |
|-------------------------------------------------------------|-------------------------------|
| Recommended Use                                             | Domestic;Hotel;Commercial     |
| Colour Finish                                               | Brushed Nickel                |
| Primary Material                                            | DR Brass                      |
| Recommended Pressure Range                                  | 150 - 500 kPa as per AS3500   |
| Max Continuous Working Temperature (deg C)                  | 65                            |
| Min Continuous Working Temperature (deg C)                  | 5                             |
| Hot Water Unit Suitability                                  | Storage Tank; Continuous Flow |
| WARRANTY                                                    |                               |
| Warranty - Domestic Use (Years)                             | 15                            |
| Spare Parts & Labour (Years)                                | 1                             |
| Please refer to Warranty Page for full Terms and Conditions |                               |