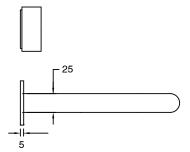

ass                      |
| Recommended Pressure Range                                  | 150 - 500 kPa as per AS3500   |
| Max Continuous Working Temperature (deg C)                  | 65                            |
| Min Continuous Working Temperature (deg C)                  | 5                             |
| Hot Water Unit Suitability                                  | Storage Tank; Continuous Flow |
| WARRANTY                                                    |                               |
| Warranty - Domestic Use (Years)                             | 15                            |
| Spare Parts & Labour (Years)                                | 1                             |
| Please refer to Warranty Page for full Terms and Conditions |                               |













Dimensions are nominal measurements only.

## **CLEANING RECOMMENDATIONS:**

We recommend the use of soapy water or approved cleaners. This product should not be cleaned with abrasive materials. Damage caused by any improper treatment is not covered by the product warranty. Refer to Warranty Conditions