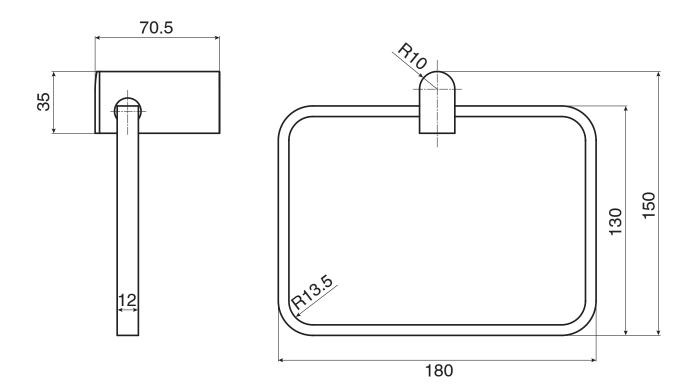

|                           |
|-------------------------------------------------------------|---------------------------|
| Recommended Use                                             | Domestic;Hotel;Commercial |
| Colour Finish                                               | Brushed Nickel            |
| Primary Material                                            | Brass                     |
| WARRANTY                                                    |                           |
| Replacement Only - Domestic Use<br>(Years)                  | 10                        |
| Parts Replacement Only (Years)                              | 1                         |
| Please refer to Warranty Page for full Terms and Conditions |                           |





Dimensions are nominal measurements only.

## **CLEANING RECOMMENDATIONS:**

We recommend the use of soapy water or approved cleaners. This product should not be cleaned with abrasive materials. Damage caused by any improper treatment is not covered by the product warranty. Refer to Warranty Conditions

Disclaimer: Products in this specification manual must by regulation be installed by licensed and registered trade people. The manufacturer/distributor reserves the right to vary specifications or delete models from their range without prior notification. Dimensions are nominal measurements only. Dimensions and set-outs listed are correct at time of publication however the manufacturer/distributor takes no responsibility for printing errors.

Published 25/11/2024

To see the complete Mizu