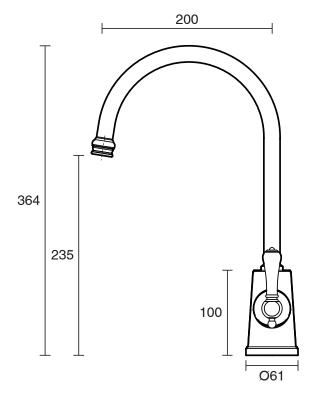

|
| Maximum Continuous Working Temperature                      | 80 deg C                         |
| Suitable for Storage Tank Hot Water                         | Yes                              |
| Suitable for Continuous Flow Hot Water                      | Yes                              |
| Suitable for Gravity Feed Hot Water                         | No                               |
| WARRANTY                                                    |                                  |
| Warranty - Domestic Use                                     | 10 Years                         |
| Spare Parts & Labour                                        | 12 Months                        |
| Please refer to Warranty Page for full Terms and Conditions |                                  |









Dimensions are nominal measurements only.

## **CLEANING RECOMMENDATIONS:**

We recommend the use of soapy water or approved cleaners. This product should not be cleaned with abrasive materials. Damage caused by any improper treatment is not covered by the product warranty. Refer to Warranty Conditions