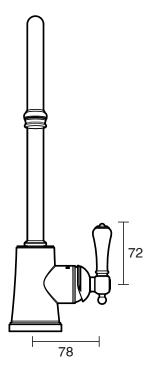

|
| Maximum Continuous Working Temperature                      | 80 deg C                         |
| Suitable for Storage Tank Hot Water                         | Yes                              |
| Suitable for Continuous Flow Hot Water                      | Yes                              |
| Suitable for Gravity Feed Hot Water                         | No                               |
| WARRANTY                                                    |                                  |
| Warranty - Domestic Use                                     | 10 Years                         |
| Spare Parts & Labour                                        | 12 Months                        |
| Please refer to Warranty Page for full Terms and Conditions |                                  |









Dimensions are nominal measurements only.

## **CLEANING RECOMMENDATIONS:**

We recommend the use of soapy water or approved cleaners. This product should not be cleaned with abrasive materials. Damage caused by any improper treatment is not covered by the product warranty. Refer to Warranty Conditions