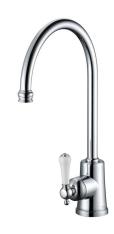

|
| Maximum Continuous Working Temperature                      | 80 deg C                         |
| Suitable for Storage Tank Hot Water                         | Yes                              |
| Suitable for Continuous Flow Hot Water                      | Yes                              |
| Suitable for Gravity Feed Hot Water                         | No                               |
| WARRANTY                                                    |                                  |
| Warranty - Domestic Use                                     | 10 Years                         |
| Spare Parts & Labour                                        | 12 Months                        |
| Please refer to Warranty Page for full Terms and Conditions |                                  |









Dimensions are nominal measurements only.

## **CLEANING RECOMMENDATIONS:**

We recommend the use of soapy water or approved cleaners. This product should not be cleaned with abrasive materials. Damage caused by any improper treatment is not covered by the product warranty. Refer to Warranty Conditions