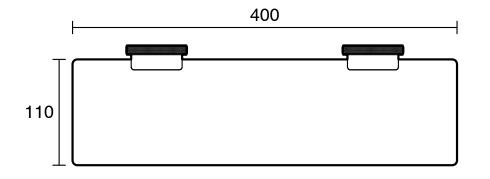

-------------------------------|---------------------------|
| Recommended Use                                             | Domestic;Commercial;Hotel |
| Colour Finish                                               | Brushed Gold              |
| Primary Material                                            | Brass                     |
| WARRANTY                                                    |                           |
| Replacement Only - Domestic Use (Years)                     | 15                        |
| Parts Replacement Only (Years)                              | 1                         |
| Please refer to Warranty Page for full Terms and Conditions |                           |
|                                                             |                           |







Dimensions are nominal measurements only.

## **CLEANING RECOMMENDATIONS:**

We recommend the use of soapy water or approved cleaners. This product should not be cleaned with abrasive materials. Damage caused by any improper treatment is not covered by the product warranty. Refer to Warranty Conditions

Disclaimer: Products in this specification manual must by regulation be installed by licensed and registered trade people. The manufacturer/distributor reserves the right to vary specifications or delete models from their range without prior notification. Dimensions are nominal measurements only. Dimensions and set-outs listed are correct at time of publication however the manufacturer/distributor takes no responsibility for printing errors.

Published 27/02/2025

To see the complete Mi