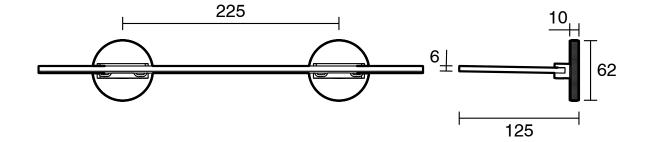

-----------------------------|---------------------------|
| Recommended Use                                             | Domestic;Commercial;Hotel |
| Colour Finish                                               | Brushed Gold              |
| Primary Material                                            | Brass                     |
| WARRANTY                                                    |                           |
| Replacement Only - Domestic Use (Years)                     | 15                        |
| Parts Replacement Only (Years)                              | 1                         |
| Please refer to Warranty Page for full Terms and Conditions |                           |
|                                                             |                           |







Dimensions are nominal measurements only.

## **CLEANING RECOMMENDATIONS:**

We recommend the use of soapy water or approved cleaners. This product should not be cleaned with abrasive materials. Damage caused by any improper treatment is not covered by the product warranty. Refer to Warranty Conditions

Disclaimer: Products in this specification manual must by regulation be installed by licensed and registered trade people. The manufacturer/distributor reserves the right to vary specifications or delete models from their range without prior notification. Dimensions are nominal measurements only. Dimensions and set-outs listed are correct at time of publication however the manufacturer/distributor takes no responsibility for printing errors.

Published 27/02/2025

To see the complete Mill