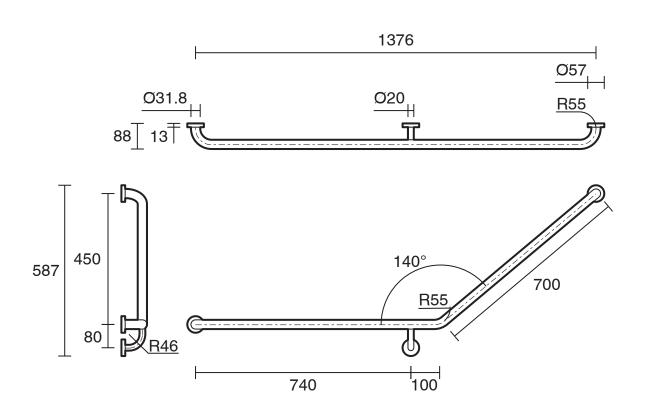

## Mobi 840 x 700mm x 140 Degree Left Hand Grab Rail Polished Stainless Steel 9502627

| SPECIFICATIONS                                              |                           |
|-------------------------------------------------------------|---------------------------|
| Recommended Use                                             | Domestic;Hotel;Commercial |
| Material                                                    | Stainless Steel 304       |
| Colour                                                      | Polished Stainless Steel  |
| Mounting                                                    | Wall                      |
| WARRANTY                                                    |                           |
| Warranty - Domestic Use (Years)                             | 7                         |
| Spare Parts & Labour (Years)                                | 1                         |
| Please refer to Warranty Page for full Terms and Conditions |                           |

Dimensions are nominal measurements only.