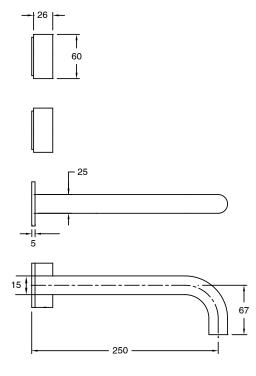

| DR Brass                     |
| Recommended Pressure Range                                  | 150 - 500 kPa as per AS3500  |
| Max Continuous Working Temperature (deg C)                  | 65                           |
| Min Continuous Working Temperature (deg C)                  | 5                            |
| Hot Water Unit Suitability                                  | Storage Tank;Continuous Flow |
| WARRANTY                                                    |                              |
| Warranty - Domestic Use (Years)                             | 15                           |
| Spare Parts & Labour (Years)                                | 1                            |
| Please refer to Warranty Page for full Terms and Conditions |                              |









Dimensions are nominal measurements only.

## **CLEANING RECOMMENDATIONS:**

We recommend the use of soapy water or approved cleaners. This product should not be cleaned with abrasive materials. Damage caused by any improper treatment is not covered by the product warranty. Refer to Warranty Conditions