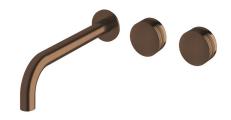

## Milli Pure Wall Basin Hostess System 250mm Right Hand with Cirque Textured Handles PVD Brushed Bronze (3 Star) 9511066

| SPECIFICATIONS                                              |                              |
|-------------------------------------------------------------|------------------------------|
| Recommended Use                                             | Domestic;Hotel;Commercial    |
| Colour Finish                                               | Brushed Bronze               |
| Primary Material                                            | DR Brass                     |
| Recommended Pressure Range                                  | 150 - 500 kPa as per AS3500  |
| Max Continuous Working Temperature (deg C)                  | 65                           |
| Min Continuous Working Temperature (deg C)                  | 5                            |
| Hot Water Unit Suitability                                  | Storage Tank;Continuous Flow |
| WARRANTY                                                    |                              |
| Warranty - Domestic Use (Years)                             | 15                           |
| Spare Parts & Labour (Years)                                | 1                            |
| Please refer to Warranty Page for full Terms and Conditions |                              |