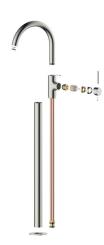

## Mizu Drift Floor Mounted Bath Mixer Trimset Brushed Nickel 2267254

| SPECIFICATIONS                                              |                              |
|-------------------------------------------------------------|------------------------------|
| Recommended Use                                             | Domestic;Commercial;Hotel    |
| Colour Finish                                               | Brushed Nickel               |
| Primary Material                                            | DR Brass                     |
| Recommended Pressure Range                                  | 150 - 500kPa per AS3500      |
| Max Continuous Working Temperature (deg C)                  | 65                           |
| Min Continuous Working Temperature (deg C)                  | 5                            |
| Hot Water Unit Suitability                                  | Storage Tank;Continuous Flow |
| WARRANTY                                                    |                              |
| Warranty - Domestic Use (Years)                             | 10                           |
| Spare Parts & Labour (Years)                                | 1                            |
| Please refer to Warranty Page for full Terms and Conditions |                              |