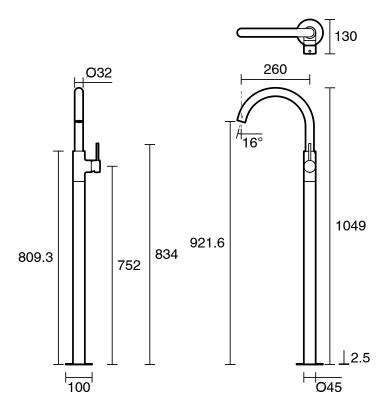

## Mizu Drift Floor Mounted Bath Mixer Trimset Brushed Nickel 2267254

| SPECIFICATIONS                                              |                              |
|-------------------------------------------------------------|------------------------------|
| Recommended Use                                             | Domestic;Commercial;Hotel    |
| Colour Finish                                               | Brushed Nickel               |
| Primary Material                                            | DR Brass                     |
| Recommended Pressure Range                                  | 150 - 500kPa per AS3500      |
| Max Continuous Working Temperature (deg C)                  | 65                           |
| Min Continuous Working Temperature (deg C)                  | 5                            |
| Hot Water Unit Suitability                                  | Storage Tank;Continuous Flow |
| WARRANTY                                                    |                              |
| Warranty - Domestic Use (Years)                             | 10                           |
| Spare Parts & Labour (Years)                                | 1                            |
| Please refer to Warranty Page for full Terms and Conditions |                              |

Dimensions are nominal measurements only.