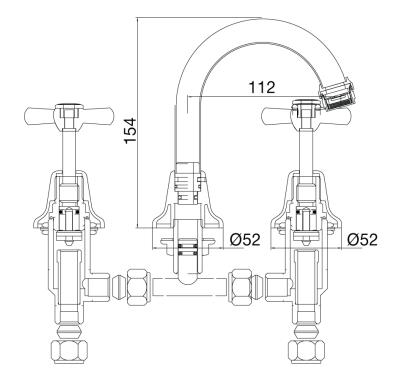

ass                      |
| Recommended Pressure Range                                  | 150 - 500 kPa as per AS3500   |
| Max Continuous Working Temperature (deg C)                  | 80                            |
| Min Continuous Working Temperature (deg C)                  | 5                             |
| Hot Water Unit Suitability                                  | Storage Tank; Continuous Flow |
| WARRANTY                                                    |                               |
| Warranty - Domestic Use (Years)                             | 10                            |
| Spare Parts & Labour (Years)                                | 1                             |
| Please refer to Warranty Page for full Terms and Conditions |                               |









Dimensions are nominal measurements only.

## **CLEANING RECOMMENDATIONS:**

We recommend the use of soapy water or approved cleaners. This product should not be cleaned with abrasive materials. Damage caused by any improper treatment is not covered by the product warranty. Refer to Warranty Conditions