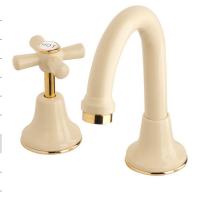

## Posh Bristol Basin Set Swivel Ivory / Gold (4 Star) 9502199

| SPECIFICATIONS                                              |                               |
|-------------------------------------------------------------|-------------------------------|
| Recommended Use                                             | Domestic;Hotel;Commercial     |
| Colour Finish                                               | Ivory;Gold                    |
| Primary Material                                            | DR Brass                      |
| Recommended Pressure Range                                  | 150 - 500 kPa as per AS3500   |
| Max Continuous Working Temperature (deg C)                  | 80                            |
| Min Continuous Working Temperature (deg C)                  | 5                             |
| Hot Water Unit Suitability                                  | Storage Tank; Continuous Flow |
| WARRANTY                                                    |                               |
| Warranty - Domestic Use (Years)                             | 10                            |
| Spare Parts & Labour (Years)                                | 1                             |
| Please refer to Warranty Page for full Terms and Conditions |                               |